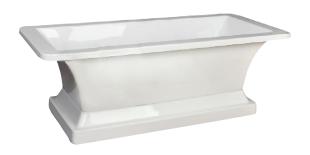

## 60" SYBIL ACRYLIC FREESTANDING TUB

## Cat. No. ATREC7H60B

L: 60" W: 29" H; 23"

Water depth: 16-3/8" to top of tub

The following is recommended for ATREC7H60B tubs:

•Faucets: #4601 or 4603

•Straight Bath Supplies: #5577

•Leg tub drain: part #5599LT or 5599TS

## Features:

- ► Acrylic construction for lighter weight
- ► Fashionable base adds elegant touch
- ▶7" centers in tub deck
- ► No overflow
- ► Includes built-in adjusters
- ► Tub is thoroughly inspected before shipment