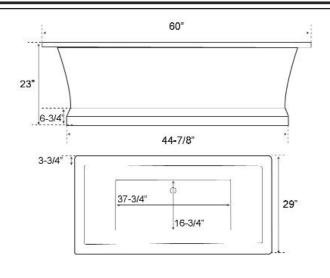

## Cat. No. ATREC7H60B

L: 60" W: 29" H; 23"

Water depth: 16-3/8" to top of tub

The following is recommended for ATREC7H60B tubs:

•Faucets: #4601 or 4603

•Straight Bath Supplies: #5577

•Leg tub drain: part #5599LT or 5599TS

Overflow can be drilled. With overflow drilled this tub requires drain 5599PD. Tubs that have been drilled with overflow are "special order" and are not returnable.

Gallon Capacity: 74
Shipping Weight: 184 lbs.
Empty Weight: 44 lbs.
Filled Weight: 692 lbs.