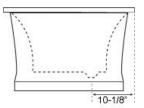

## 60" SYBIL ACRYLIC FREESTANDING TUB

## Cat. No. ATREC7H60B

L: 60" W: 29" H; 23"

Water depth: 16-3/8" to top of tub

The following is recommended for ATREC7H60B tubs:

•Faucets: #4601 or 4603

•Straight Bath Supplies: #5577

•Leg tub drain: part #5599LT or 5599TS