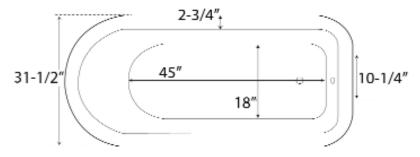

## BAROQUE 70" ACRYLIC ROLL TOP TUB

Cat. No. ATR70LP

L: 69 1/2" W: 31 1/2" H: 23 1/2"

Water depth: 10" to overflow

Dimensions of fixture are nominal and specifications subject to change without notice.