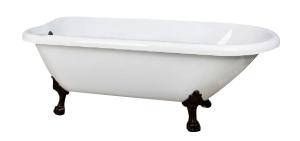

## BAROQUE 70" ACRYLIC ROLL TOP TUB

Cat. No. ATR70LP

L: 69 1/2" W: 31 1/2" H: 23 1/2"

Water depth: 10" to overflow

### **Feet Finishes:**

BN Brushed Nickel
CP Polished Chrome
PB Polished Brass
ORB Oil Rubbed Bronze

**Custom Colors Available** (inside of tub is always white enamel): Painted bathtubs are considered "special order" and are not returnable \$160 Bisque or Black \$250 Designer Color