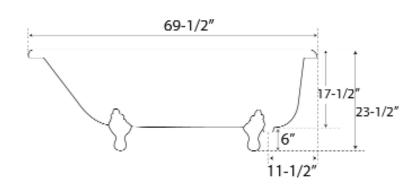

## BAROQUE 70" ACRYLIC ROLL TOP TUB

Cat. No. ATR70LP

L: 69 1/2" W: 31 1/2" H: 23 1/2"

Water depth: 10" to overflow

Dimensions of fixture are nominal and specifications subject to change without notice.