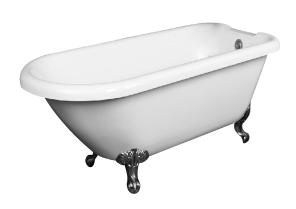

# BEAUMONT 70" ACRYLIC ROLL TOP TUB

Cat. No.

L: 69 1/2" W: 31 1/2" H; 24 1/2"

Water depth: 10" to overflow

## Features:

- ► Acrylic construction for lighter weight
- ► Cast aluminum imperial feet available in 4 finishes
- ▶3 3/8" centers in tub wall
- ► Tub feet are attached and leveled before shipment
- ► Tub is thoroughly inspected before shipment