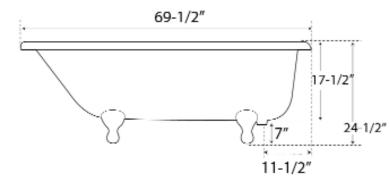

# BEAUMONT 70" ACRYLIC ROLL TOP TUB

Cat. No.

L: 69 1/2" W: 31 1/2" H; 24 1/2"

Water depth: 10" to overflow

# The following is recommended for ATR tubs:

- •Tub wall-mouted faucets
- •Double offset bath supplies: part #5576
- •Leg tub drain: part #5599

Do not use with rigid, freestanding supplies

Gallon Capacity: 49
Shipping Weight: 375 lbs.
Empty Weight: 150 lbs.
Filled Weight: 559 lbs.