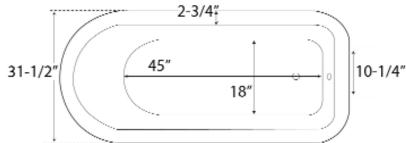

# BEAUMONT 70" ACRYLIC ROLL TOP TUB

Cat. No.

L: 69 1/2" W: 31 1/2" H; 24 1/2"

Water depth: 10" to overflow

# The following is recommended for ATR tubs:

- •Tub wall-mouted faucets
- •Double offset bath supplies: part #5576
- •Leg tub drain: part #5599

Do not use with rigid, freestanding supplies

Gallon Capacity: 49
Shipping Weight: 375 lbs.
Empty Weight: 150 lbs.
Filled Weight: 559 lbs.