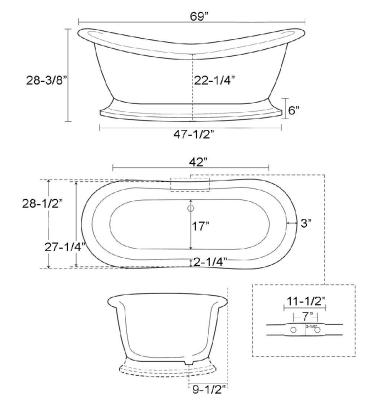

## MONTEBELLO ACRYLIC DOUBLE SLIPPER TUB

Cat. No. ATDS7H69B

L: 69" W: 28 1/2" H: 28 3/8"

Depth: 17" to top of tub

Dimensions of fixture are nominal and specifications subject to change without notice.