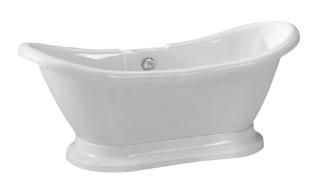

## MONTEBELLO ACRYLIC DOUBLE SLIPPER TUB

Cat. No. ATDS7H69B

L: 69" W: 28 1/2" H: 28 3/8"

Depth: 17" to top of tub