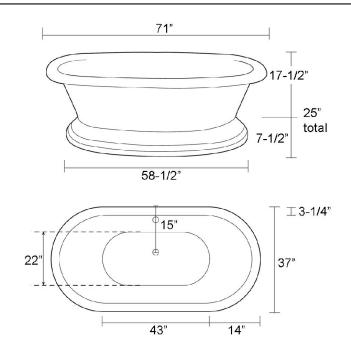

## CORDOBA ACRYLIC DOUBLE ROLL TOP TUB

L:

W:

H;

1

71"

37"

25"

Depth: 18 3/4" at drain

**ATDRN** tubs:

Tap Deck: 14"L x 3 1/4"W

Cat. No. ATDRNTD71BB