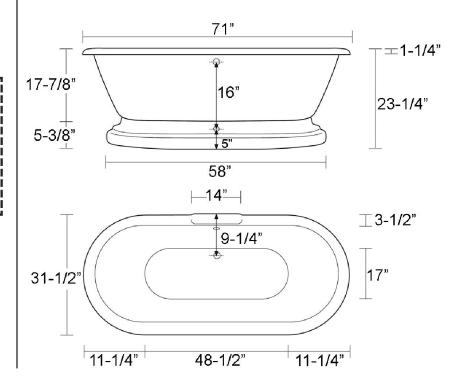

## CORINNE ACRYLIC DOUBLE ROLL TOP TUB

Cat. No. ATDRN71B

L: 71" W: 31-1/2" H; 23-1/4"

Depth: 18-1/2 at drain 16" to overflow

Overflow hole: 1-1/2 diameter

Dimensions of fixture are nominal and specifications subject to change without notice.