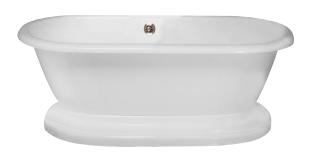

## CORINNE ACRYLIC DOUBLE ROLL TOP TUB

Cat. No. ATDRN71B

L: 71" W: 31-1/2" H; 23-1/4"

Depth: 18-1/2 at drain 16" to overflow

Overflow hole: 1-1/2 diameter