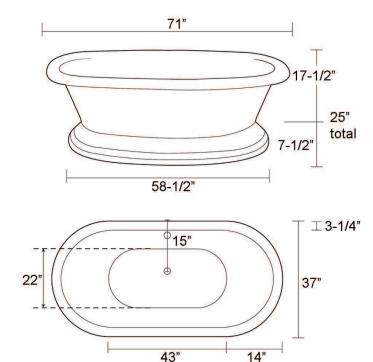

## **CORDOBA ACRYLIC DOUBLE ROLL TOP TUB**

71"

37"

25"

The following is recommended for

•Use with Straight Bath Supplies: part #5577

•Faucets: part #4601 and #7529

•Leg tub drain: part #5599

Depth: 18 3/4" at drain

ATDR7H tubs:

Gallon Capacity:

Shipping Weight:

Empty Weight:

Filled Weight:

L:

W:

H:

Cat. No. ATDR7H71BB