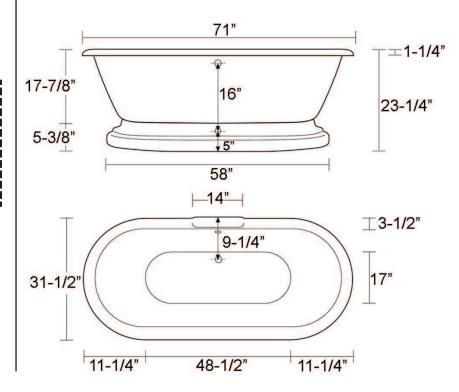

## CORINNE ACRYLIC DOUBLE ROLL TOP TUB

Cat. No. ATDR7H71B

L: 71" W: 31 1/2" H; 23 1/4"

Depth: 18 1/2 at drain 16" to overflow

Overflow hole: 1 1/2 diameter