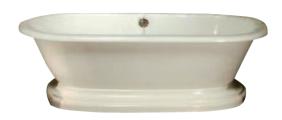

## CORINNE ACRYLIC DOUBLE ROLL TOP TUB

Cat. No. ATDR7H71B

L: 71" W: 31 1/2" H; 23 1/4"

Depth: 18 1/2 at drain 16" to overflow

Overflow hole: 1 1/2 diameter