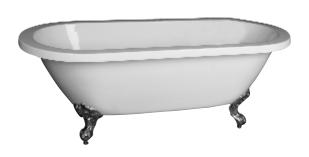

## COLLIER 70" ACRYLIC DOUBLE ROLL TOP TUB

Cat. No. ATDR7H70I

L: 70" W: 31 3/4" H: 23 3/4"

Water depth: 16 1/4" to top of tub