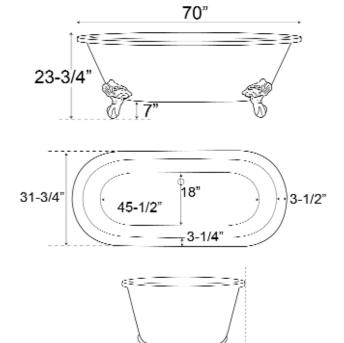

## COLLIER 70" ACRYLIC DOUBLE ROLL TOP TUB

Cat. No. ATDR7H70I

L: 70" W: 31 3/4" H: 23 3/4"

Water depth: 16 1/4" to top of tub

Dimensions of fixture are nominal and specifications subject to change without notice.