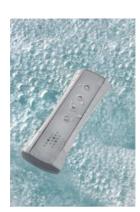

### Features:

- ▶ 750 Watt blower motor operates system
- ▶300 Watt air heater warms air
- ► System powered by 120V
- ▶ 16 brass air jets placed in bottom of tub
- ► Each air jet has 24 holes
- ► Air jet caps available in white (AIR KIT 1) or black (AIR KIT 2)
- ► Includes 1¼" x 3' main air hose plus 1¼" x 9' extension hose
- ► Automatic system purge after each use
- ► Automatic safety timer turns off system after 20 minutes
- ► Includes water tight remote control
- ➤ Compatible with most acrylic, copper and resin tubs with no feet
- ▶ Not available with cast iron tubs or tubs with feet