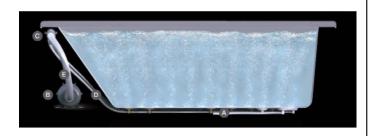

# Cat. No. AIR KIT 1, AIR KIT 2

- A AIR JET Bottom air jets for maximum bubble action.
- B BLOWER The heart of the massage system.
- C MANIFOLD Double back flow security prevention device.
- D FLEXIBLE PVC HOSING IAPMO certified.
- E MAIN AIR INTAKE HOSE High temperature and pressure resistant.

### Air Kit is installed in tub before shipment