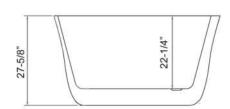

# Cat. No. ATDNB55ID-WH

L: 55-1/4" W: 31-1/4" H: 27-5%"

Water depth: 22-¼" to top of tub Water depth: 19-¼" to overflow Bottom drain to back of rim: 14"

Bathing well to floor: 5"

Bottom of drain to floor: 3-3/4"