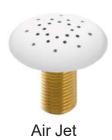

# Cat. No. AIR KIT 1, AIR KIT 2

- A AIR JET Bottom air jets for maximum bubble action.
- B BLOWER The heart of the massage system.
- C MANIFOLD Double back flow security prevention device.
- D FLEXIBLE PVC HOSING IAPMO certified.
- E MAIN AIR INTAKE HOSE High temperature and pressure resistant.

### Features:

- ▶ 750 Watt blower motor operates system
- ▶300 Watt air heater warms air
- ► System powered by 120V
- ▶ 16 brass air jets placed in bottom of tub
- ► Each air jet has 24 holes
- ► Air jet caps available in white (AIR KIT 1) or black (AIR KIT 2)
- ► Includes 1¼" x 3' main air hose plus 1¼" x 9' extension hose
- ► Automatic system purge after each use
- ► Automatic safety timer turns off system after 20 minutes
- ► Includes water tight remote control
- ➤ Compatible with most acrylic, copper and resin tubs with no feet
- ▶ Not available with cast iron tubs or tubs with feet