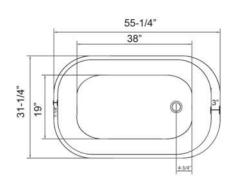

# Cat. No. ATDNB55ID-WH

L: 55-1/4" W: 31-1/4" H: 27-5%"

Water depth: 22-¼" to top of tub Water depth: 19-¼" to overflow Bottom drain to back of rim: 14"

Bathing well to floor: 5"

Bottom of drain to floor: 3-3/4"

Sitting area: 18"

Bottom of tub: 38" x 19"