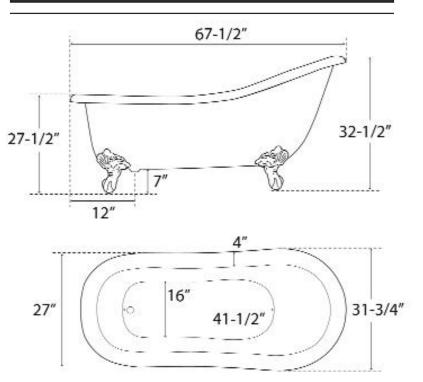

L: 67-1/2" W: 31-3/4" H; 27-1/2" - 32\*1/2"

Water depth: 18 1/2" to top of tub

Overflow can be drilled. With overflow drilled this tub requires drain **5599**. **Tubs that have been drilled with overflow are "special order" and are not returnable.** 

Dimensions of fixture are nominal and specifications subject to change without notice.