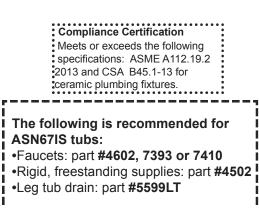

L: 67-1/2" W: 31-3/4" H; 27-1/2" - 32\*1/2"

Water depth: 18 1/2" to top of tub

Overflow can be drilled. With overflow drilled this tub requires drain **5599**. **Tubs that have been drilled with overflow are "special order" and are not returnable.** 

Gallon Capacity: Shipping Weight: Empty Weight: Filled Weight: 53 425 lbs. 200 lbs.

643 lbs.

Feet Finishes: BN Brushed Nickel CP Polished Chrome ORB Oil Rubbed Bronze PB Polished Brass

**Custom Colors Available** (inside of tub is always white enamel): Painted bathtubs are considered "special order" and are not returnable \$160 Bisque or Black \$250 Designer Color