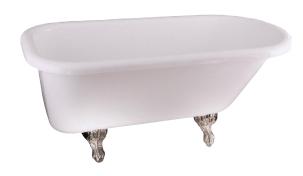

## ASIA DOUBLE ACRYLIC ROLL TOP TUB

Cat. No. ADTR67

L: 67" W: 29 1/2"

H: 24-1/2" (from floor)

18" (from bottom of tub)

Water Depth: 11-1/2" to OF

## Features:

- ► Smooth white acrylic surface inside and out
- ▶3 3/8" centers in tub wall
- ► Overflow hole is drilled
- ► Continuous rolled rim
- ► Cast aluminum ball and claw feet available in 8 finishes
- ► Tubs ship with feet attached and leveled
- ► Tubs thoroughly inspected before shipment