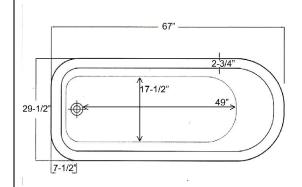

## ASIA DOUBLE ACRYLIC ROLL TOP TUB

Cat. No. ADTR67

L: 67" W: 29 1/2"

H: 24-1/2" (from floor)

18" (from bottom of tub)

Water Depth: 11-1/2" to OF