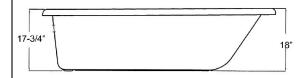

## ASIA DOUBLE ACRYLIC ROLL TOP TUB

Cat. No. ADTR67

L: 67" W: 29 1/2"

H: 24-1/2" (from floor)

18" (from bottom of tub)

Water Depth: 11-1/2" to OF