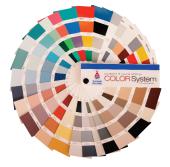

## Feet Finishes:

- BN Brushed Nickel
- **CP** Polished Chrome
- **PB** Polished Brass

**Custom Colors Available** (inside of tub is always white enamel): Painted bathtubs are considered "special order" and are not returnable \$160 Bisque or Black \$250 Designer Color