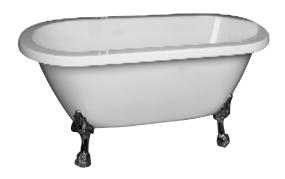

## COLIN 70" ACRYLIC DOUBLE ROLL TOP TUB

Cat. No. ADR7H70LP

| L: | 70"     |
|----|---------|
| W: | 31 3/4" |
| H; | 23 3/4" |

ADR7H70LP tubs:

Water depth: 16 1/4" to top of tub

The following is recommended for