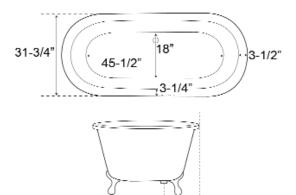

## COLIN 70" ACRYLIC DOUBLE ROLL TOP TUB

Cat. No. ADR7H70LP

| L: | 70"     |
|----|---------|
| W: | 31 3/4" |
| H; | 23 3/4" |

ADR7H70LP tubs:

Water depth: 16 1/4" to top of tub

The following is recommended for