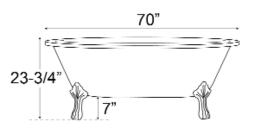

## COLIN 70" ACRYLIC DOUBLE ROLL TOP TUB

Cat. No. ADR7H70LP

| L: | 70"     |
|----|---------|
| W: | 31 3/4" |
| H; | 23 3/4" |

ADR7H70LP tubs:

Water depth: 16 1/4" to top of tub

The following is recommended for

•Straight bath supplies: part #5577

•Leg tub drain: part #5599E

•Rim-mounted faucets: part #4601 or 7529

Gallon Capacity: Shipping Weight: Empty Weight: Filled Weight:

57 425 lbs. 200 lbs. 676 lbs.