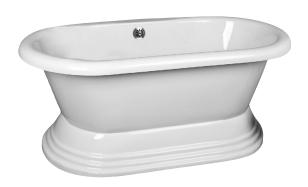

## 60" CALYPSO ACRYLIC DOUBLE ROLL TOP TUB

Cat. No. ADR7H60B

L: 59-1/2" W: 31" H; 23-1/4"

Water depth: 16-1/2" to top of tub

## Features:

- ► Acrylic construction for lighter weight
- ➤ Space between wall filled with resin and fiberglass for durability
- ▶7" centers in tub deck
- ► No overflow
- ► Includes decorative base
- ▶ Tub is thoroughly inspected before shipment