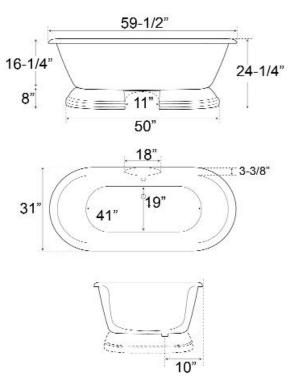

## 60" CALYPSO ACRYLIC DOUBLE ROLL TOP TUB

Cat. No. ADR7H60B

L: 59-1/2" W: 31" H; 23-1/4"

Water depth: 16-1/2" to top of tub

Gallon Capacity: 55
Shipping Weight: 300 lbs.
Empty Weight: 150 lbs.
Filled Weight: 759 lbs.