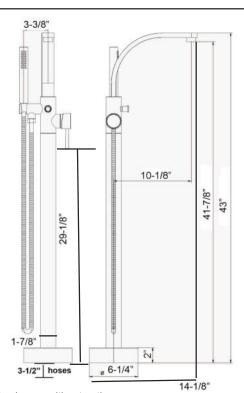

## Features:

- ► Spout reach is 10-1/8"
- ► Rough-In Valve Included
- ► Flow rate for spout is 4.3 GPM (45 PSI)
- ► Flow rate for hand shower is 1.08 GPM (45 PSI)
- ► Tube diameter: 2"
- ► Single lever control
- ► Available in 4 finishes
- ► Brass body with zinc handle
- ▶59" Stainless Steel Shower Hose
- ► 33-¾" x 1/2" female Flexible inlet pipes
- ► cUPC approved
- ► Handshower has backflow preventor on body
- ► Brass handshower material

## Finishes:

CP Polished ChromeBN Brushed NickelORB Oil Rubbed Bronze

MB Matte Black

D: 14-1/3"

W: 7" (closed)- 8-1/8" (open)

H: 42-<sup>3</sup>/<sub>4</sub>"