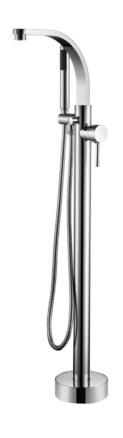

## GRIMLEY FREESTANDING FAUCET

Cat. No.

7968

## Features:

- ► Spout reach is 10-1/8"
- ► Rough-In Valve Included
- ► Flow rate for spout is 4.3 GPM (45 PSI)
- ► Flow rate for hand shower is 1.08 GPM (45 PSI)
- ► Tube diameter: 2"
- ► Single lever control
- ► Available in 4 finishes
- ► Brass body with zinc handle
- ▶59" Stainless Steel Shower Hose
- ► 33-¾" x 1/2" female Flexible inlet pipes
- ► cUPC approved
- ► Handshower has backflow preventor on body
- ► Brass handshower material

## Finishes:

CP Polished ChromeBN Brushed NickelORB Oil Rubbed Bronze

MB Matte Black

D: 14-1/3"

W: 7" (closed)- 8-1/8" (open)

H: 42-<sup>3</sup>/<sub>4</sub>"