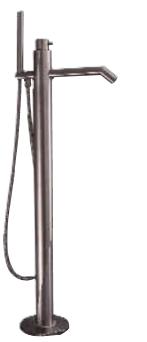

## SLATON FREESTANDING THERMOSTATIC FILLER

Cat.No.

7948

Height:  $37-\frac{1}{2}$ " (Bottom of faucet to top) Height:  $32-\frac{3}{4}$ " (Bottom of faucet to spout) Width:  $6-\frac{7}{8}$ "

## Features:

- ► Solid brass filler body
- ► Brass lever handles
- ► Spout reach is 9-1/2"
- ► Spout width 1"
- ► Rough-In Valve Included
- ▶ 1º Thermostatic handshower
- ► Handshower hose is 59"
- ► Single hole faucet
- ▶ 1⁄2" NPT connection
- ► Ceramic disc cartridges
- Vacuum breaker for handshower needed #7999 (Not Included)
- Flow rate handshower 3.5 GPM at 80 psi. Optional regulator in parts bag reduces flow rate to 2.0 GPM for CA requirements.
- ▶ Spout flow rate is 3.9 GPM at 80 psi