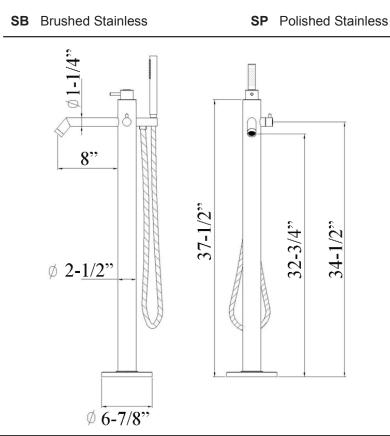

## SLATON FREESTANDING THERMOSTATIC FILLER

Cat.No.

7948

Height:  $37-\frac{1}{2}$ " (Bottom of faucet to top) Height:  $32-\frac{3}{4}$ " (Bottom of faucet to spout) Width:  $6-\frac{7}{8}$ "

## Features:

- ► Solid brass filler body
- ► Brass lever handles
- ► Spout reach is 9-1/2"
- ► Spout width 1"
- ► Rough-In Valve Included
- ▶ 1º Thermostatic handshower
- ► Handshower hose is 59"
- ► Single hole faucet
- ▶ 1⁄2" NPT connection
- ► Ceramic disc cartridges
- Vacuum breaker for handshower needed #7999 (Not Included)
- Flow rate handshower 3.5 GPM at 80 psi. Optional regulator in parts bag reduces flow rate to 2.0 GPM for CA requirements.
- ▶ Spout flow rate is 3.9 GPM at 80 psi

## <u>Finishes</u>