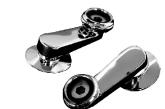

## **TUB WALL MOUNT FILLER WITH HANDSHOWER**

Cat. No. 4602

Adjustable Swivel Mounts

## Features:

- ▶ Brass construction
- ► Elephant spout length is 5"
- ► Spout flow rate is 3.70 GPM
- ► Available with porcelein lever (4602-PL) or metal cross handles (4602-MC)
- ► Telephone handshower with cradle and hose
- ► Handshower flow rate 2.5 GPM
- ► Handshower includes backflow preventer
- ► Swivel mounts adjust centers from 3" to 12"
- ► Faucet centers are 7" without swivel mounts
- ► For tub wall mount installation
- ► ¼ turn ceramic disc cartridges
- ► IAPMO approved
- ► To be used with double offset bath supplies, Part #5576
- ► This faucet can also be used with rigid freestanding supplies, Part #4502 with adjustable swivel mounts removed