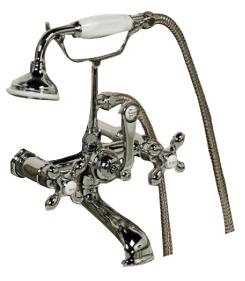

## **TUB WALL MOUNT FILLER WITH HANDSHOWER**

Cat. No. 4602

Adjustable Swivel Mounts

## Features:

- ▶ Brass construction
- ► Elephant spout length is 5"
- ► Spout flow rate is 3.70 GPM
- ► Available with porcelein lever (4602-PL) or metal cross handles (4602-MC)
- ► Telephone handshower with cradle and hose
- ► Handshower flow rate 2.5 GPM
- ► Handshower includes backflow preventer
- ► Swivel mounts adjust centers from 3" to 12"
- ► Faucet centers are 7" without swivel mounts
- ► For tub wall mount installation
- ► ¼ turn ceramic disc cartridges
- ► IAPMO approved
- ► To be used with double offset bath supplies, Part #5576
- ► This faucet can also be used with rigid freestanding supplies, Part #4502 with adjustable swivel mounts removed