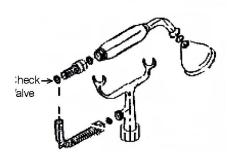

## Features:

- ▶ Brass construction
- ► Elephant spout length is 5"
- ► Spout flow rate is 3.70 GPM
- ► Available with porcelein lever (4602-PL) or metal cross handles (4602-MC)
- ► Telephone handshower with cradle and hose
- ► Handshower flow rate 2.5 GPM
- ► Handshower includes backflow preventer
- ► Swivel mounts adjust centers from 3" to 12"
- ► Faucet centers are 7" without swivel mounts
- ► For tub wall mount installation
- ► ¼ turn ceramic disc cartridges
- ► IAPMO approved
- ► To be used with double offset bath supplies, Part #5576
- ► This faucet can also be used with rigid freestanding supplies, Part #4502 with adjustable swivel mounts removed