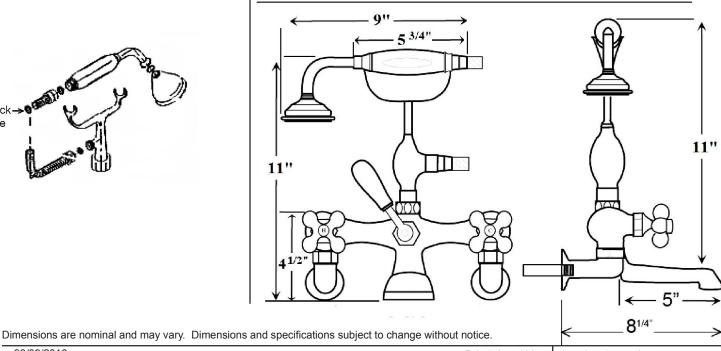

## **TUB WALL MOUNT FILLER WITH HANDSHOWER**

Cat. No. 4602

Adjustable Swivel Mounts

## Features:

- ▶ Brass construction
- ► Elephant spout length is 5"
- ► Spout flow rate is 3.70 GPM
- ► Available with porcelein lever (4602-PL) or metal cross handles (4602-MC)
- ► Telephone handshower with cradle and hose
- ► Handshower flow rate 2.5 GPM
- ► Handshower includes backflow preventer
- ► Swivel mounts adjust centers from 3" to 12"
- ► Faucet centers are 7" without swivel mounts
- ► For tub wall mount installation
- ► ¼ turn ceramic disc cartridges
- ► IAPMO approved
- ► To be used with double offset bath supplies, Part #5576
- ► This faucet can also be used with rigid freestanding supplies, Part #4502 with adjustable swivel mounts removed