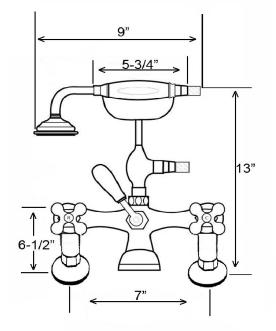

## TUB RIM MOUNT FILLER WITH HANDSHOWER

6" Elbow Mounts

Cat. No.

4601

## Features:

- Brass construction
- Elephant spout length is 5"
- ► Spout has flow rate is 3.70 GPM
- Available with porcelain lever (4601- PL) or metal cross lever handles (4601-MC)
- ► Telephone handshower with cradle and hose
- ► Handshower flow rate 2.5 GPM
- ► Handshower includes backflow preventer
- ► 6" Elbow mounts included
- ► IAPMO approved
- ▶7" Centers for deck mounting on acrylic or cast iron tubs
- ▶ ¼ Turn ceramic disc cartridges
- ► To be used with straight bath supplies, Part #5577