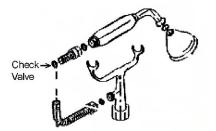

## Features:

- Brass construction
- Elephant spout length is 5"
- ► Spout has flow rate is 3.70 GPM
- Available with porcelain lever (4601- PL) or metal cross lever handles (4601-MC)
- ► Telephone handshower with cradle and hose
- ► Handshower flow rate 2.5 GPM
- ► Handshower includes backflow preventer
- ► 6" Elbow mounts included
- ► IAPMO approved
- ▶7" Centers for deck mounting on acrylic or cast iron tubs
- ▶ ¼ Turn ceramic disc cartridges
- ► To be used with straight bath supplies, Part #5577