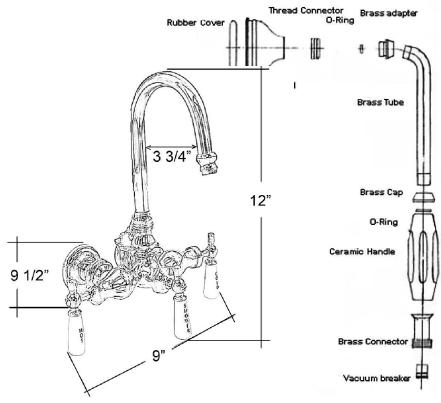

## Features:

- Code gooseneck spout
- Handheld shower with cradle and 59" hose
- Check valve in handshower
- ► 1/4 Turn ceramic disc cartridges
- ► Porcelain lever handles
- ► 3 3/8" Centers for tub wall mount installation
- ► Flow rate for spout is 3.68 GPM
- ► Flow rate for handshower is 2.5 GPM
- Includes ceiling and wall support assemblies
- Supports adjustable by cutting
- Includes riser and shower ring
- Shower head not included
- ► For cast iron tub use only
- ► For acrylic tub use: part# 4144