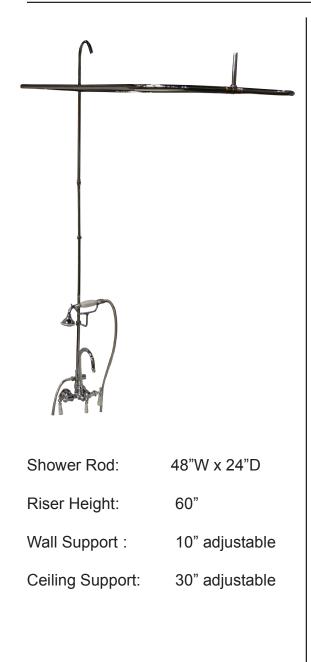

## CODE RECTANGULAR SHOWER UNIT

Cat. No.

4143

## Features:

- Code gooseneck spout
- Handheld shower with cradle and 59" hose
- Check valve in handshower
- ► 1/4 Turn ceramic disc cartridges
- ► Porcelain lever handles
- ► 3 3/8" Centers for tub wall mount installation
- ► Flow rate for spout is 3.68 GPM
- ► Flow rate for handshower is 2.5 GPM
- Includes ceiling and wall support assemblies
- Supports adjustable by cutting
- Includes riser and shower ring
- Shower head not included
- ► For cast iron tub use only
- ► For acrylic tub use: part# 4144