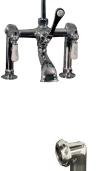

## Features:

- ▶ Brass construction
- ► Elephant spout length is 5"
- ► Spout flow rate is 3.7 GPM
- ► Includes 62" riser
- ► Shower head not included
- ► Available with porcelain lever (4045-PL) or metal cross handles (4045-MC)
- ▶6" Elbow mounts included
- ▶ 7" Centers for deck mounting installation on acrylic or cast iron tubs
- ► ¼ Turn ceramic disc cartridges
- ► To be used with straight bath supplies, Part #5577