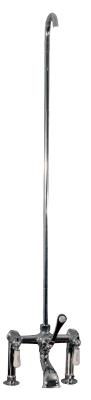

## TUB FILLER WITH DIVERTER & RISER

Cat. No. 4045

6" Elbow Mounts

## Features:

- ▶ Brass construction
- ► Elephant spout length is 5"
- ► Spout flow rate is 3.7 GPM
- ► Includes 62" riser
- ► Shower head not included
- ► Available with porcelain lever (4045-PL) or metal cross handles (4045-MC)
- ▶6" Elbow mounts included
- ▶ 7" Centers for deck mounting installation on acrylic or cast iron tubs
- ► ¼ Turn ceramic disc cartridges
- ► To be used with straight bath supplies, Part #5577