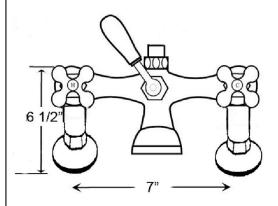

## Features:

- ▶ Brass construction
- ► Elephant spout length is 5"
- ► Spout flow rate is 3.7 GPM
- ► Includes 62" riser
- ► Shower head not included
- ► Available with porcelain lever (4045-PL) or metal cross handles (4045-MC)
- ▶6" Elbow mounts included
- ▶ 7" Centers for deck mounting installation on acrylic or cast iron tubs
- ► ¼ Turn ceramic disc cartridges
- ► To be used with straight bath supplies, Part #5577