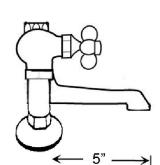

## Features:

- ▶ Brass construction
- ► Elephant spout length is 5"
- ► Spout flow rate is 3.7 GPM
- ► Includes 62" riser
- ► Shower head not included
- ► Available with porcelain lever (4045-PL) or metal cross handles (4045-MC)
- ▶6" Elbow mounts included
- ▶ 7" Centers for deck mounting installation on acrylic or cast iron tubs
- ► ¼ Turn ceramic disc cartridges
- ► To be used with straight bath supplies, Part #5577