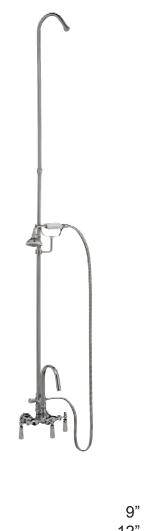

## TUB FILLER WITH DIVERTER AND HAND SHOWER

Cat. No.

4023

| 12    |
|-------|
| 9-1/2 |
| 60    |
|       |

## Features:

- ► Code gooseneck spout
- ▶ ¼" Turn ceramic disc cartridges
- ► 3-¾" Centers
- ► Flow rate for faucet is 3.68 GPM
- ► Flow rate for handshower is 2.5 GPM
- ► Hand-held shower and cradle
- Check valve in handshower
- ► Includes 59" hose
- ► Includes 6" wall support
- ► Shower head not included
- ► For cast iron tub use only (Part# 4024 for acrylic tub)