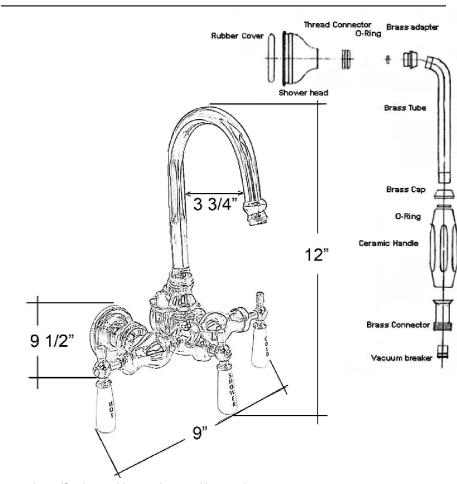

## TUB FILLER WITH DIVERTER AND HAND SHOWER

Cat. No.

4023

| 12    |
|-------|
| 9-1/2 |
| 60    |
|       |

## Features:

- ► Code gooseneck spout
- ▶ ¼" Turn ceramic disc cartridges
- ► 3-¾" Centers
- ► Flow rate for faucet is 3.68 GPM
- ► Flow rate for handshower is 2.5 GPM
- ► Hand-held shower and cradle
- Check valve in handshower
- ► Includes 59" hose
- ► Includes 6" wall support
- ► Shower head not included
- ► For cast iron tub use only (Part# 4024 for acrylic tub)

## Finishes: CP Polished Chrome

BN Brushed Nickel

Dimensions of fixture are nominal and may vary. Dimensions and specifications subject to change without notice.