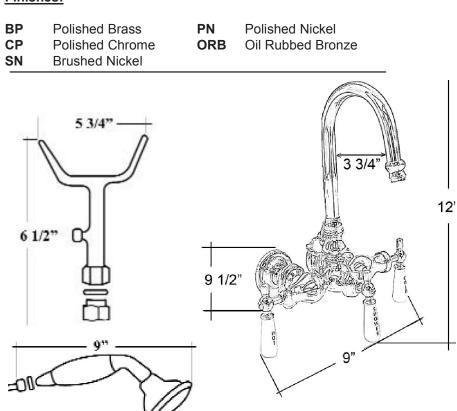

## TUB WALL-MOUNTED FAUCET WITH HAND SHOWER

Cat. No.

4022

## Features:

- ► Code gooseneck spout
- ► Telephone style handheld shower with cradle and 59" hose
- ► Backflow preventor in handshower
- ▶ ¼ turn ceramic disc cartridges
- ► 3-¾" centers for tub wall mount installation
- ► Flow rate for spout is 3.68 GPM
- ► Flow rate for handshower is 2.5 GPM
- ►IAPMO approved
- ► To be used with double offset bath supplies: part **#5576**
- ► Can be used with freestanding bath supplies Part #**4502**

## Finishes:

Dimensions are nominal and may vary. Dimensions and specifications subject to change without notice.

9" 9-½"

12"

W:

D.

H: