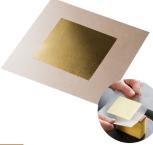

# Transfer Leaf [Gold]

Clear plastic backing to see where you go & moister-resistant backing. Static electricity holds and releases leaf instantly, effortlessly.

Original Artisan Gold

Original Artisan Gold © 2019 / Made In Japan For more info & list of global stores: www.originalartisangold.com instagram: @originalartisangold email: originalartisangold@gmail.com