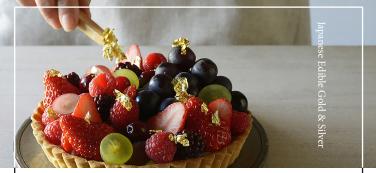

#### **FLAKES**

Ready to use currated cut leaf.
We provided an ultra fine bamboo tweezer that is best suitable for handling & easier than gloves and brushes.

Champagne

Silver