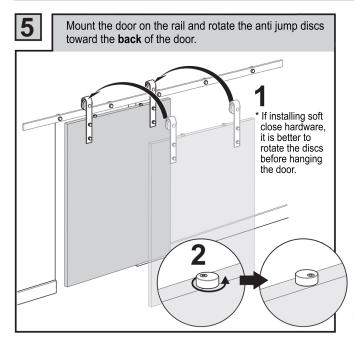

Attach anti jump discs to top of the door (at least 1 inch from rollers), rotate them toward the front of the door.

ASS RAFT.

DOOR COMPANY

τĪ