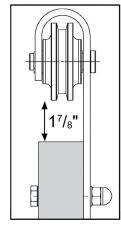

Attach anti jump discs to top of the door (at least 1 inch from rollers), rotate them toward the front of the door.

ASS RAFT.

DOOR COMPANY

τĪ