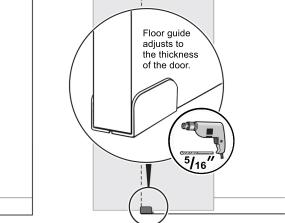

## **Barn Door Installation Manual**

**IMPORTANT:** Before you begin the installation of your barn door, please read through ALL of the manufacturer's instructions. Failure to follow the proper installation procedures could result in the denial of warranty claims for any operational performance issues.









Attach anti jump discs to top of the door (at least 1 inch from rollers), rotate them toward the front of the door.

ASS RAFT.

DOOR COMPANY

τĪ

## **Barn Door Installation Manual - 2**

6













## **Face-mounted Rollers:**

- Philmont
- Royal
- Slade
- WaggonerVintage



DOOR COMPANY www.glasscraft.com

**Top-mounted Roller:** 

• Gage