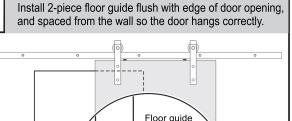

## **Barn Door Installation Manual**

**IMPORTANT:** Before you begin the installation of your barn door, please read through ALL of the manufacturer's instructions. Failure to follow the proper installation procedures could result in the denial of warranty claims for any operational performance issues.









Attach anti jump discs to top of the door (at least 1 inch from rollers), rotate them toward the front of the door.

ASS RAFT.

DOOR COMPANY

τĪ

## **Barn Door Installation Manual - 2**

6













## **Face-mounted Rollers:**

- Philmont
- Royal
- Slade
- WaggonerVintage



DOOR COMPANY www.glasscraft.com

**Top-mounted Roller:** 

• Gage