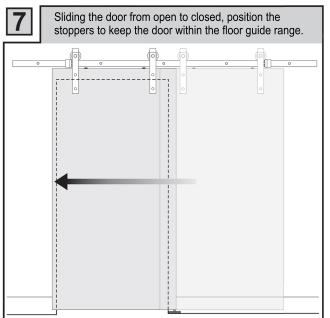

## **Barn Door Installation Manual**

**IMPORTANT:** Before you begin the installation of your barn door, please read through ALL of the manufacturer's instructions. Failure to follow the proper installation procedures could result in the denial of warranty claims for any operational performance issues.









Attach anti jump discs to top of the door (at least 1 inch from rollers), rotate them toward the front of the door.

ASS RAFT.

DOOR COMPANY

τĪ

## **Barn Door Installation Manual - 2**

6













## **Face-mounted Rollers:**

- Philmont
- Royal
- Slade
- WaggonerVintage



DOOR COMPANY www.glasscraft.com

**Top-mounted Roller:** 

• Gage