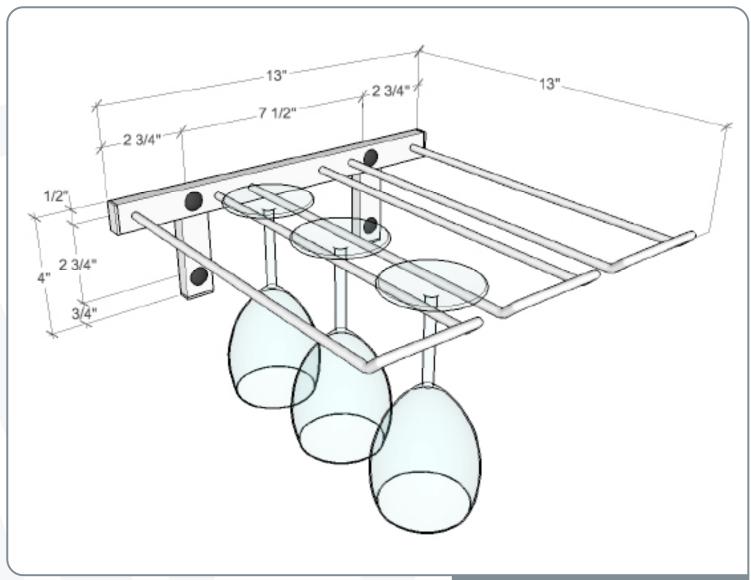

## W Series Stemware Rack

(WS-SR) Spec Sheet

Capacity of an individual WS-SR is 6 stemware glasses, up to 4 3/8" diameter. When coupled together, each additional rack provides storage for 3 additional stemware glasses.

Note: A minimum of 1 inch above the rack and 12 inches down from the top of the rack are recommended clearances, but may vary by the height of the stemware stored.

4690 Joliet St., Denver, CO 80239 | phone: 866.650.1500 | fax: 866.650.1501 | VintageView.com