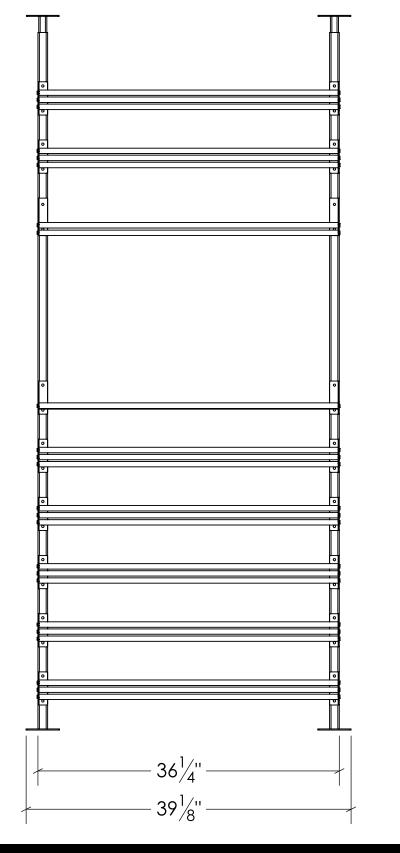

Featured Showcase Exhibition 2D Kit

\*Continue to the next page for more detailed specs on the 2 deep & 3 deep variations. SHOWCASE SERIES EXHIBITION KITS (SC-EXB-2D-BLK)

<u>3</u>''

3''

 $17^{1}/2^{"}$ 

3''