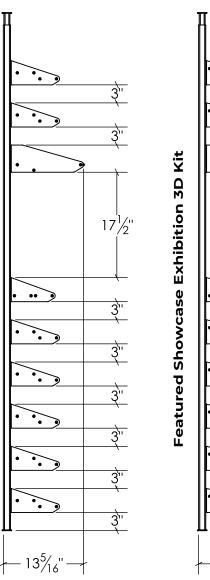

Featured Showcase Exhibition 2D Kit

\*Continue to the next page for more detailed specs on the 2 deep & 3 deep variations. SHOWCASE SERIES EXHIBITION KITS (SC-EXB-2D-BLK)

<u>3</u>''

3''

 $17^{1}/2^{"}$ 

3''

<u>3</u>"

3''

3''

3''

3''

ULTRAWINERACKS.COM

800.343.9463 ext. 802

- 13<sup>5</sup>/<sub>16</sub>'' –