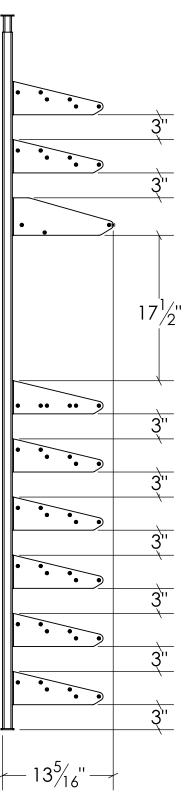

Featured Showcase Exhibition 2D Kit

\*Continue to the next page for more detailed specs on the 2 deep & 3 deep variations. SHOWCASE SERIES EXHIBITION KITS (SC-EXB-2D-BLK)

<u>3</u>''

3''

 $17^{1}/2^{"}$ 

3''

<u>3</u>"

3''

3''

3''

3''

ULTRAWINERACKS.COM

800.343.9463 ext. 802

- 13<sup>5</sup>/<sub>16</sub>'' –