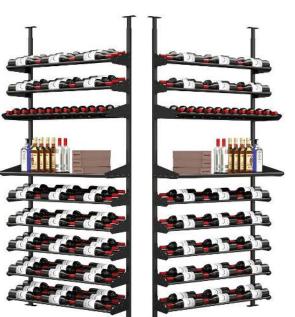

## FEATURES

- + The Showcase Series is the most versatile wine rack system we have released yet by offering label-out, neck out, angled, and shelf presentation options.
- + High-quality materials make for sturdy construction and simple assembly.
- + Telescoping posts designed for ceilings up to 10 ft
- + Modern industrial matte black finish
- + CAD blocks available