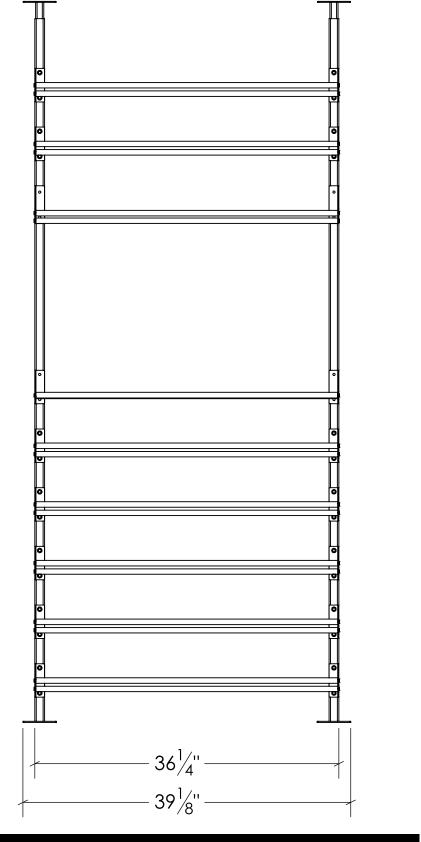

## SHOWCASE SERIES

EXHIBITION KITS (SC-EXB-2D-BLK/SC-EXB-3D-BLK)

## FEATURES

- + The Showcase Series is the most versatile wine rack system we have released yet by offering label-out, neck out, angled, and shelf presentation options.
- + High-quality materials make for sturdy construction and simple assembly.
- + Telescoping posts designed for ceilings up to 10 ft
- + Modern industrial matte black finish
- + CAD blocks available