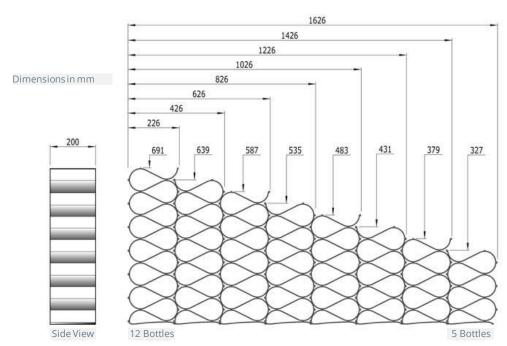

## **WINE RACK KITS**

Should you be in the process of constructing a wine cellar or wine cabinet, or have a specific space you wish to optimize, we offer custom quantities to meet your needs. Explore our interactive Custom Size Calculator by clicking the link below, and configure the ideal size for your space.

## **CUSTOM SIZE CALCULATOR**

ECHELON is adaptable for unconventional spaces such as under a staircase. If you have a non-rectangular space, send your measurements and we'll work out some options.

Rack assembly is fast and simple. It takes only a few minutes to clip them together.