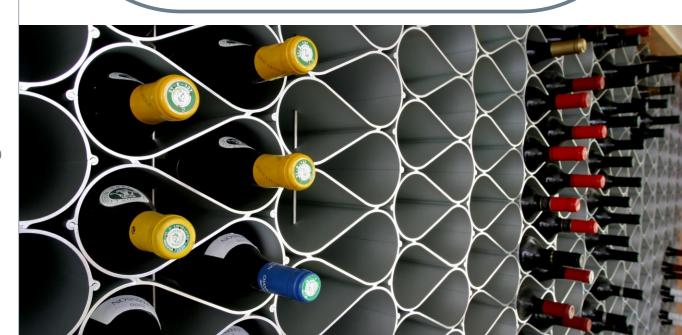

ECHELON is a modular bottle storage system made from extruded aluminum profiles. The individual S-shaped modules click together and stack to create a beautiful ribbon-like form.

The modularity, which allows the addition of individual modules, enables the customization of the rack to align with the available space. Ideal for wine cellar racking and unusual spaces such as under stairs.

ECHELON offers a unique design and functionality, setting it apart from traditional wine racks. Fabricated from aluminum extrusion and completed with a natural satin anodizing finish, the 'S' shaped modules slide together to stack vertically and nestle side by side, allowing the creation of a wine rack to suit any space and accommodate any number of bottles.