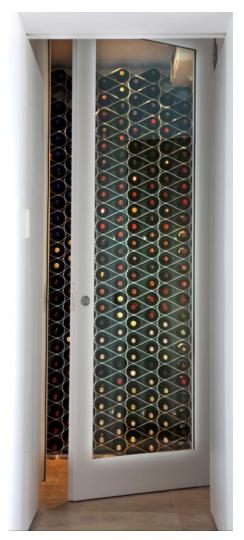

ECHELON is a modular bottle storage system made from extruded aluminum profiles. The individual S-shaped modules click together and stack to create a beautiful ribbon-like form.

The modularity, which allows the addition of individual modules, enables the customization of the rack to align with the available space. Ideal for wine cellar racking and unusual spaces such as under stairs.

ECHELON offers a unique design and functionality, setting it apart from traditional wine racks. Fabricated from aluminum extrusion and completed with a natural satin anodizing finish, the 'S' shaped modules slide together to stack vertically and nestle side by side, allowing the creation of a wine rack to suit any space and accommodate any number of bottles.

## **CUSTOM SIZE CALCULATOR**

ECHELON is adaptable for unconventional spaces such as under a staircase. If you have a non-rectangular space, send your measurements and we'll work out some options.

Rack assembly is fast and simple. It takes only a few minutes to clip them together.