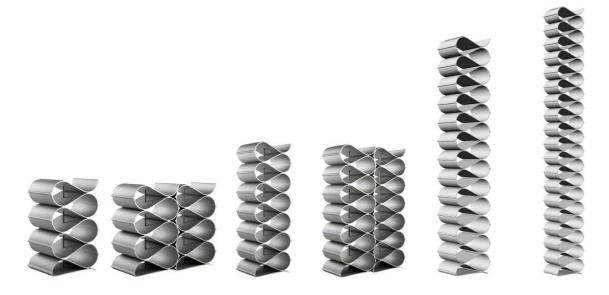

ECHELON caters to various storage needs with two distinct offerings: **KITS**, available in capacities of 6, 12, 24 and 36 bottles for your convenience, and **CUSTOM SIZES**, tailored to seamlessly fit your space.

## **WINE RACK KITS**

ECHELON Kits are offered in capacities of 6, 12, 24, and 36 bottles, catering to a variety of storage needs. Engineered for adaptability, these kits can function independently or be integrated to fulfill specific storage requirements. The seamless nesting of multiple kits provides a unified storage solution, demonstrating not only functionality but also a sleek appearance.

6-Bottle Kit 1×6 Single Stack SKU:KWR6

12-Bottle Kit 2×6 Single Stack SKU:KWR12

12-Bottle Kit 1×12 Single Stack SKU:KWR12-V

24-Bottle Kit 2×12 Single Stack SKU:KWR24

24-Bottle Kit 1×24 Single Stack SKU:KWR24-V

36-Bottle Kit 1×36 Single Stack SKU:KWR36-V