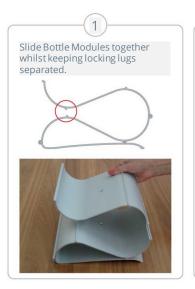

Assembly starts with a Base Module – onto which the required number of Bottle Modules are stacked. The individual modules slide and snap together to provide a seamless, flowing, organic shape. Each module forms the lower half of one bottle cavity and the top of the next, enabling the building of stacks as high as you need. Multiple stacks can nest side by side to create a continuous free-flowing storage wall.