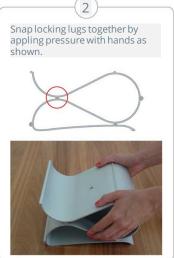

Assembly starts with a Base Module – onto which the required number of Bottle Modules are stacked. The individual modules slide and snap together to provide a seamless, flowing, organic shape. Each module forms the lower half of one bottle cavity and the top of the next, enabling the building of stacks as high as you need. Multiple stacks can nest side by side to create a continuous free-flowing storage wall.