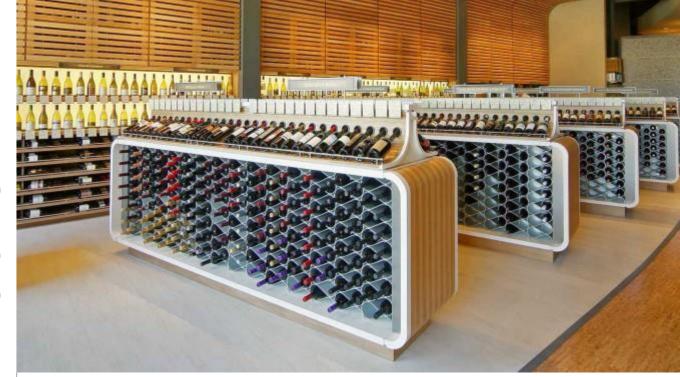

ECHELON is a modular bottle storage system made from extruded aluminum profiles. The individual S-shaped modules click together and stack to create a beautiful ribbon-like form.

The modularity, which allows the addition of individual modules, enables the customization of the rack to align with the available space. Ideal for wine cellar racking and unusual spaces such as under stairs.

ECHELON offers a unique design and functionality, setting it apart from traditional wine racks. Fabricated from aluminum extrusion and completed with a natural satin anodizing finish, the 'S' shaped modules slide together to stack vertically and nestle side by side, allowing the creation of a wine rack to suit any space and accommodate any number of bottles.

Assembly starts with a Base Module – onto which the required number of Bottle Modules are stacked. The individual modules slide and snap together to provide a seamless, flowing, organic shape. Each module forms the lower half of one bottle cavity and the top of the next, enabling the building of stacks as high as you need. Multiple stacks can nest side by side to create a continuous free-flowing storage wall.