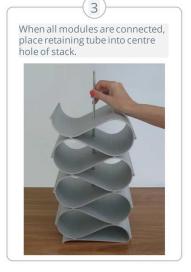

Assembly starts with a Base Module – onto which the required number of Bottle Modules are stacked. The individual modules slide and snap together to provide a seamless, flowing, organic shape. Each module forms the lower half of one bottle cavity and the top of the next, enabling the building of stacks as high as you need. Multiple stacks can nest side by side to create a continuous free-flowing storage wall.

Wall Bracket WBA1

Recommended spacing: useone at yop and bottom of stack; or every 800mm (approx. 15-16 Bottle Modules)

Base Modules AB200