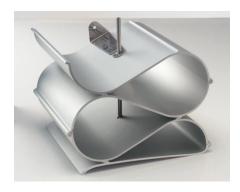

Assembly starts with a Base Module – onto which the required number of Bottle Modules are stacked. The individual modules slide and snap together to provide a seamless, flowing, organic shape. Each module forms the lower half of one bottle cavity and the top of the next, enabling the building of stacks as high as you need. Multiple stacks can nest side by side to create a continuous free-flowing storage wall.

Wall Bracket WBA1

Recommended spacing: useone at yop and bottom of stack; or every 800mm (approx. 15-16 Bottle Modules)

Base Modules AB200