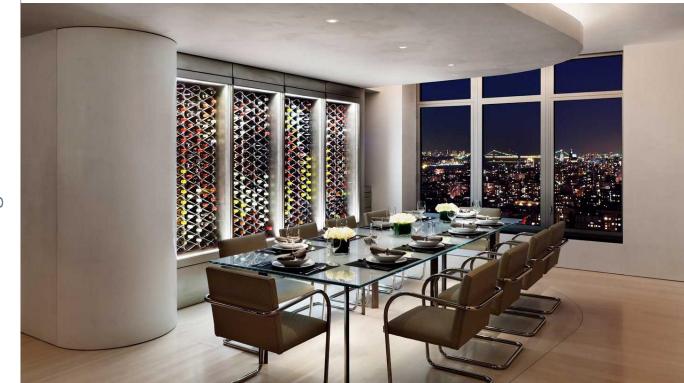

ECHELON is a modular bottle storage system made from extruded aluminum profiles. The individual S-shaped modules click together and stack to create a beautiful ribbon-like form.

The modularity, which allows the addition of individual modules, enables the customization of the rack to align with the available space. Ideal for wine cellar racking and unusual spaces such as under stairs.

ECHELON offers a unique design and functionality, setting it apart from traditional wine racks. Fabricated from aluminum extrusion and completed with a natural satin anodizing finish, the 'S' shaped modules slide together to stack vertically and nestle side by side, allowing the creation of a wine rack to suit any space and accommodate any number of bottles.

Assembly starts with a Base Module – onto which the required number of Bottle Modules are stacked. The individual modules slide and snap together to provide a seamless, flowing, organic shape. Each module forms the lower half of one bottle cavity and the top of the next, enabling the building of stacks as high as you need. Multiple stacks can nest side by side to create a continuous free-flowing storage wall.