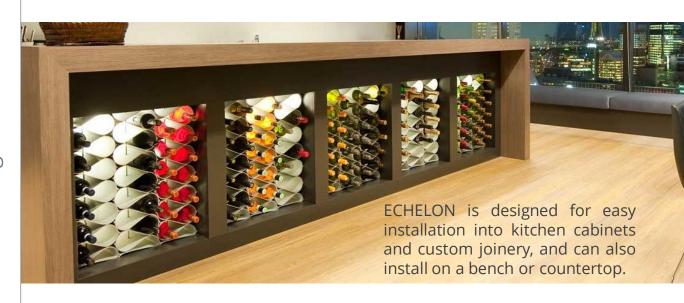

## **CUSTOM SIZE CALCULATOR**

ECHELON is adaptable for unconventional spaces such as under a staircase. If you have a non-rectangular space, send your measurements and we'll work out some options.

Rack assembly is fast and simple. It takes only a few minutes to clip them together.