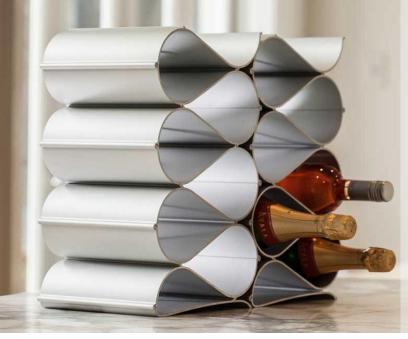

## **WINE RACK KITS**

ECHELON Kits are offered in capacities of 6, 12, 24, and 36 bottles, catering to a variety of storage needs. Engineered for adaptability, these kits can function independently or be integrated to fulfill specific storage requirements. The seamless nesting of multiple kits provides a unified storage solution, demonstrating not only functionality but also a sleek appearance.

6-Bottle Kit 1×6 Single Stack SKU:KWR6

12-Bottle Kit 2×6 Single Stack SKU:KWR12

12-Bottle Kit 1×12 Single Stack SKU:KWR12-V

24-Bottle Kit 2×12 Single Stack SKU:KWR24

24-Bottle Kit 1×24 Single Stack SKU:KWR24-V