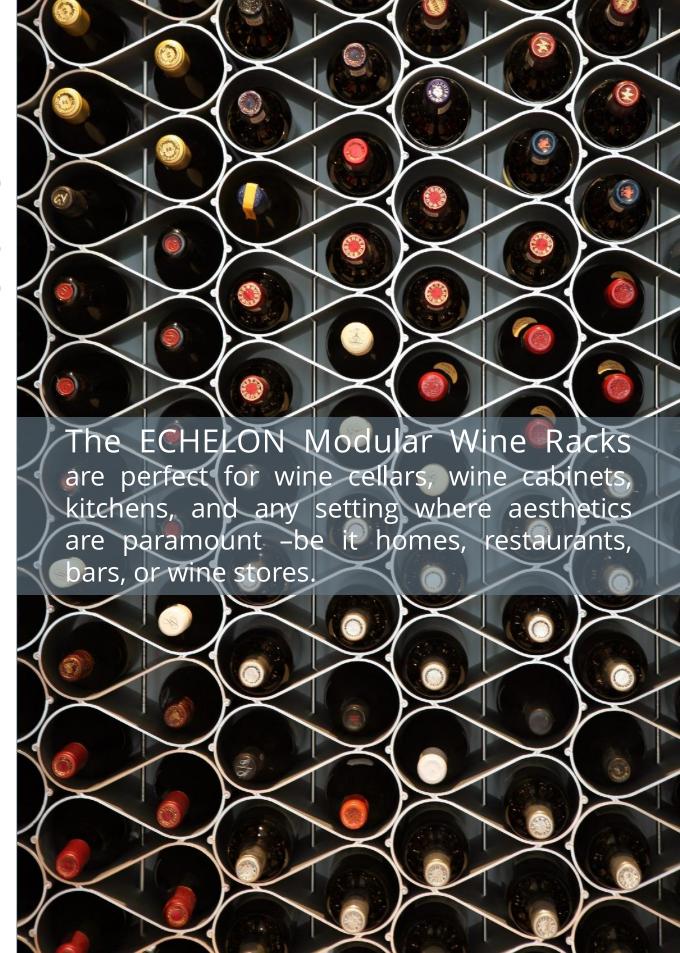

ECHELON is a modular bottle storage system made from extruded aluminum profiles. The individual S-shaped modules click together and stack to create a beautiful ribbon-like form.

The modularity, which allows the addition of individual modules, enables the customization of the rack to align with the available space. Ideal for wine cellar racking and unusual spaces such as under stairs.

ECHELON offers a unique design and functionality, setting it apart from traditional wine racks. Fabricated from aluminum extrusion and completed with a natural satin anodizing finish, the 'S' shaped modules slide together to stack vertically and nestle side by side, allowing the creation of a wine rack to suit any space and accommodate any number of bottles.