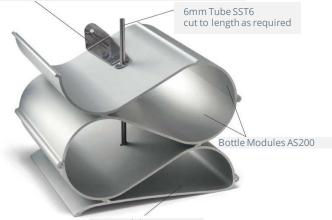

Assembly starts with a Base Module – onto which the required number of Bottle Modules are stacked. The individual modules slide and snap together to provide a seamless, flowing, organic shape. Each module forms the lower half of one bottle cavity and the top of the next, enabling the building of stacks as high as you need. Multiple stacks can nest side by side to create a continuous free-flowing storage wall.

Wall Bracket WBA1

Recommended spacing: useone at yop and bottom of stack; or every 800mm (approx. 15-16 Bottle Modules)

Base Modules AB200