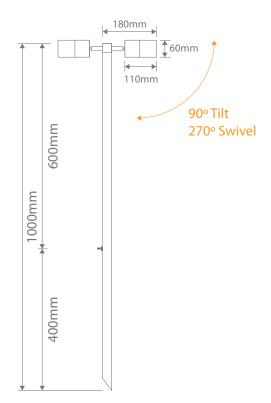

#### Description

The SHADOW Series 2 Light Path Spike Light offers a durable weatherproof solution to lighting up pathways and plants simultaneously where ambient lighting is required. Available in solid finishes (316 Stainless Steel), and Powder coated Aluminium (Textured Black).

### Diagrams / Additional

| Item No.        | Variant | Colour              |
|-----------------|---------|---------------------|
| SHADOW-2LT-PATH | 49087   | 316 Stainless Steel |
|                 | 49086   | Black               |