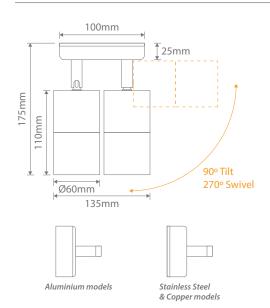

#### **Specification Features**

Input Voltage: 240V

Power (W): 2 x 35W Max

IP rating (IP):

Tilt & Swivel: 90° & 270°

Lamp: GU10 (Not Included)

White