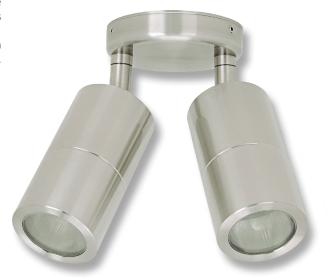

## **SHADOW-2LT-ADJ**

# Double Adjustable Wall Light

### Description

The SHADOW Series 2 Light Adjustable Wall Light offers a durable weatherproof solution to lighting up larger areas where ambient lighting is

Available in solid finishes (316 Stainless Steel and Copper), Anodised Titanium Silver Aluminium and Powder coated Aluminium (Textured Black and White). Suits a GU10 lamp (not included). Backed by a 2 Year Warranty.

#### **Specification Features**

Input Voltage: 240V

Power (W): 2 x 35W Max

IP rating (IP):

Tilt & Swivel: 90° & 270°

Lamp: GU10 (Not Included)

White