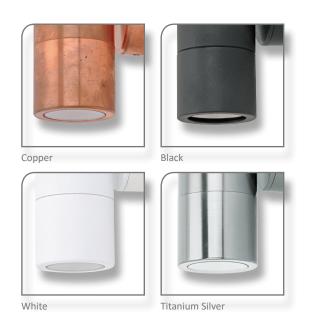

Available in solid finishes (316 Stainless Steel and Copper), Anodised Titanium Silver Aluminium and Powder coated Aluminium (Textured Black and White). Suits a GU10 lamp (not included). Backed by a 2 Year Warranty.

#### Diagrams / Additional

| Item No.      | Variant | Colour              |
|---------------|---------|---------------------|
| SHADOW-1LT-WB | 49015   | 316 Stainless Steel |
|               | 49014   | Copper              |
|               | 49011   | Black               |
|               | 49012   | White               |
|               | 49013   | Titanium Silver     |