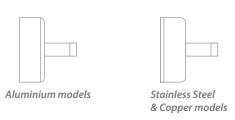

Available in solid finishes (316 Stainless Steel and Copper), Anodised Titanium Silver Aluminium and Powder coated Aluminium (Textured Black and White). Suits a GU10 lamp (not included). Backed by a 2 Year Warranty.

#### Diagrams / Additional

| Item No.      | Variant | Colour              |
|---------------|---------|---------------------|
| SHADOW-1LT-WB | 49015   | 316 Stainless Steel |
|               | 49014   | Copper              |
|               | 49011   | Black               |
|               | 49012   | White               |
|               | 49013   | Titanium Silver     |