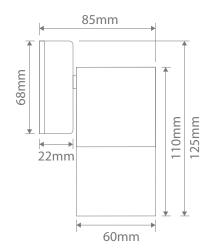

### **Specification Features**

Input Voltage: 240V Power (W): 35W Max IP rating (IP): 65

Lamp: GU10 (Not Included)