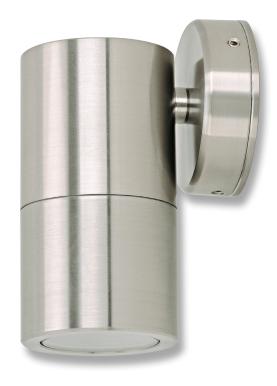

### Description

The SHADOW Series 1 Light Down Wall Light offers a durable weatherproof solution to lighting up front facades and wall lighting areas where ambient lighting is required. Provides a downward lighting effect.

Available in solid finishes (316 Stainless Steel and Copper), Anodised Titanium Silver Aluminium and Powder coated Aluminium (Textured Black and White). Suits a GU10 lamp (not included). Backed by a 2 Year Warranty.