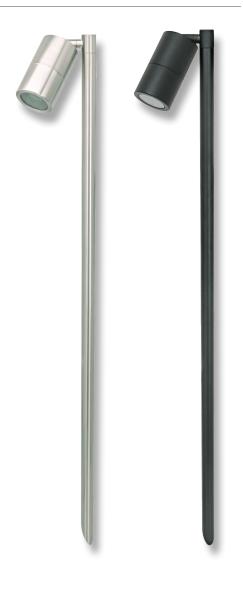

#### Description

The SHADOW Series 1 Light Path Spike Light offers a durable weather proof solution to lighting up pathways and plants where ambient lighting is required.

Available in solid finishes (316 Stainless Steel), and Powder coated Aluminium (Textured Black).

### Diagrams / Additional

| Item No.        | Variant | Colour              |
|-----------------|---------|---------------------|
| SHADOW-1LT-PATH | 49082   | 316 Stainless Steel |
|                 | 49081   | Black               |