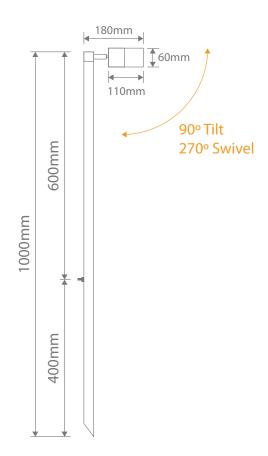

#### Description

The SHADOW Series 1 Light Path Spike Light offers a durable weather proof solution to lighting up pathways and plants where ambient lighting is required.

Available in solid finishes (316 Stainless Steel), and Powder coated Aluminium (Textured Black).

Suits a MR16 lamp (not included), and requires an LED Driver (12V DC Parallel wiring). Backed by a 2 Year Warranty.

#### **Specification Features**

Input Voltage: 12V Power (W): 20W Max IP rating (IP): 65

Lamp: MR16 (not included)

LED Driver required (Wire in parallel)