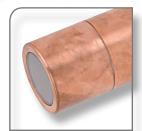

## Description

The SHADOW Series 1 Light Adjustable Wall Light offers a durable weatherproof solution to lighting up areas where ambient lighting is required.

Available in solid finishes (316 Stainless Steel and Copper), Anodised Titanium Silver Aluminium and Powder coated Aluminium (Textured Black and White).

### Diagrams / Additional

| Item No.       | Variant | Colour              |
|----------------|---------|---------------------|
| SHADOW-1LT-ADJ | 49045   | 316 Stainless Steel |
|                | 49044   | Copper              |
|                | 49041   | Black               |
|                | 49042   | White               |
|                | 49043   | Titanium Silver     |