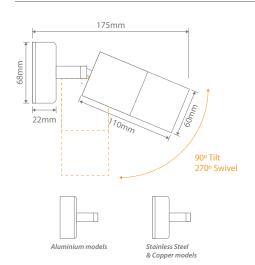

#### **Specification Features**

Input Voltage: 240V Power (W): 35W Max IP rating (IP):

Tilt & Swivel: 90° & 270°

Lamp: GU10 (Not included)

Titanium Silver