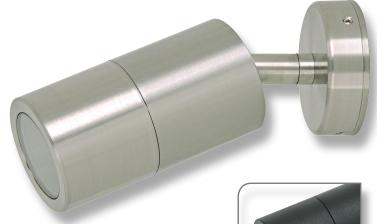

## Description

The SHADOW Series 1 Light Adjustable Wall Light offers a durable weatherproof solution to lighting up areas where ambient lighting is required.

Available in solid finishes (316 Stainless Steel and Copper), Anodised Titanium Silver Aluminium and Powder coated Aluminium (Textured Black and White).

#### **Specification Features**

Input Voltage: 240V Power (W): 35W Max IP rating (IP):

Tilt & Swivel: 90° & 270°

Lamp: GU10 (Not included)

Titanium Silver

### Diagrams / Additional

| Item No.       | Variant | Colour              |
|----------------|---------|---------------------|
| SHADOW-1LT-ADJ | 49045   | 316 Stainless Steel |
|                | 49044   | Copper              |
|                | 49041   | Black               |
|                | 49042   | White               |
|                | 49043   | Titanium Silver     |