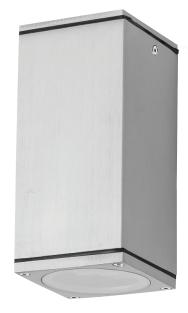

#### Description

The ALPHA-SM is a modern, exterior ceiling-mounted direct-light exuberating quality, efficiency and performance. Constructed from Pure 6063 Grade Aluminium, and completed with a Natural Clear Anodised Finish, the ALPHA-SM is not only visually appealing, but offers greater resistance to weather exposure. The ALPHA-SM is available with a high-performance 6W GU10 replaceable lamp (dimmable\*) or without. Suitable for alfresco entertaining, BBQ areas and most other ceiling mounted exterior applications.