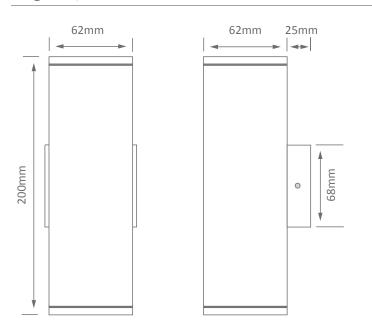

### Diagrams / Additional

Order Code: 19402

Product Code: ALPHA-2-WW

Colour: Warm White 3000K

Order Code: 19403

Product Code: ALPHA-2-W

Colour: White 5000K

Order Code: 19397 Product Code: ALPHA-2