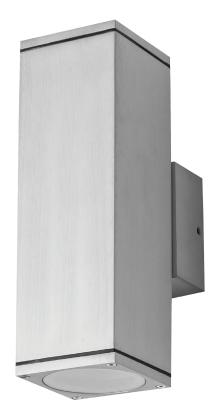

## Description

The ALPHA-2 is a modern, exterior wall-mounted direct/indirect-light exuberating quality, efficiency and performance. Constructed from Pure 6063 Grade Aluminium, and completed with a Natural Clear Anodised Finish, the ALPHA-2 is not only visually appealing, but offers greater resistance to weather exposure. The ALPHA-2 is available with a high-performance 2 x 6W GU10 replaceable lamps (dimmable\*) or without.

### **Specification Features**

Input Voltage: 240V AC

Power (W): 12W (when supplied with lamps)

IP rating (IP): 54

Lumens (lm): Warm White 3000K - 700lm

White 5000K - 760lm

LED type: GU10-Sharp COB CCT: 3000K - 5000K