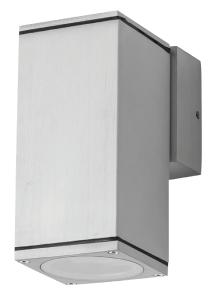

#### Description

The ALPHA-1 is a modern, exterior wall-mounted direct-light exuberating quality, efficiency and performance. Constructed from Pure 6063 Grade Aluminium, and completed with a Natural Clear Anodised Finish, the ALPHA-1 is not only visually appealing, but offers greater resistance to weather exposure. The ALPHA-1 is available with a high-performance 6W GU10 replaceable lamp (dimmable\*) or without.