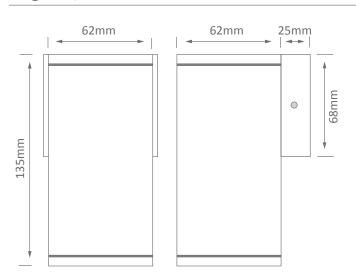

#### Diagrams / Additional

<sup>\*</sup> Tested on the Domus dimmer series. May work on others but not tested.