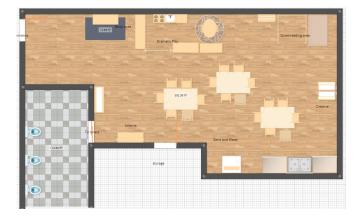

## Toddler Room

| Product name                                  | SKU          | Width  | Height | Depth | Quantity |
|-----------------------------------------------|--------------|--------|--------|-------|----------|
| <u>Mini Floor Easel</u>                       | 077-H505     | 2' 4"  | 2' 9"  | 2' 1" | 1        |
| Teacher's Low Chair                           | 077-J432     | 1' 5"  | 2' 1"  | 1' 4" | 3        |
| Activity Classroom Table - 48"W x 20"H        |              | 4' 0"  | 1'8"   | 2'6"  | 3        |
| Childshape Chair - 8" Seat                    | 077-J408     | 1' 2"  | 1' 5"  | 1' 4" | 10       |
| Childshape Chair - 10" Seat                   | 077-J410     | 1' 2"  | 1' 7"  | 1' 5" | 5        |
| Toddler Book Display                          | 077-F381     | 2' 1"  | 1'8"   | 11"   | 1        |
| Vertical Cot Carts - 15 carts                 | 077-M175     | 3' 10" | 2' 10" | 2' 3" | 1        |
| Toddler Cots (not shown)                      | 077-M161     | 23.5"  | 5.5"   | 44"   | 15       |
| Book Cart                                     | 077-F777     | 3' 0"  | 2' 0"  | 1' 2" | 1        |
| Tote Shelf 3' W x 24" H                       | 077-F682     | 3' 0"  | 2'0"   | 1' 2" | 1        |
| Roomscapes Post 48"H                          | 077-F756     | 2"     | 4' 0"  | 2"    | 4        |
| HideAway Cube                                 | 077-F792-F/T | 3' 6"  | 2' 8"  | 3' 6" | 1        |
| Clear Panels 36" L x 24" H                    | 077-F722     | 3' 0"  | 2'0"   | 5"    | 1        |
| Fixed Shelf 4' x 24"                          | 077-F643     | 4' 0"  | 2'0"   | 1' 2" | 1        |
| Arch 48" High                                 | 077-F833     | 3' 1"  | 4' 0"  | 5"    | 1        |
| Round Woodcrest Table 16" H and two 8" chairs | 077-C232     | 2' 3"  | 1' 4"  | 2' 3" | 1        |
| Toddler Dress Up Unit                         | 077-C908     | 2' 8"  | 2' 11" | 1' 1" | 1        |
| Toddler Kitchen                               | 077-C900     | 4' 0"  | 2' 6"  | 1' 1" | 1        |
| Adjustable Shelf 3' x 24"                     | 077-F631     | 3' 0"  | 2'0"   | 1' 2" | 2        |
| Straight fillers (not shown)                  | 077-F751     | 2.5"   | 1"     | 11.5" | 4        |