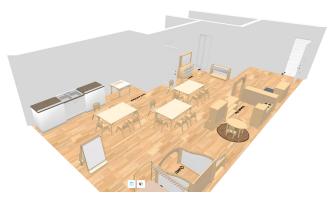

## Toddler Room

| Product name                                  | SKU          | Width  | Height | Depth | Quantity |
|-----------------------------------------------|--------------|--------|--------|-------|----------|
| <u>Mini Floor Easel</u>                       | 077-H505     | 2' 4"  | 2' 9"  | 2' 1" | 1        |
| Teacher's Low Chair                           | 077-J432     | 1' 5"  | 2' 1"  | 1' 4" | 3        |
| Activity Classroom Table - 48"W x 20"H        |              | 4' 0"  | 1'8"   | 2'6"  | 3        |
| Childshape Chair - 8" Seat                    | 077-J408     | 1' 2"  | 1' 5"  | 1' 4" | 10       |
| Childshape Chair - 10" Seat                   | 077-J410     | 1' 2"  | 1' 7"  | 1' 5" | 5        |
| Toddler Book Display                          | 077-F381     | 2' 1"  | 1'8"   | 11"   | 1        |
| Vertical Cot Carts - 15 carts                 | 077-M175     | 3' 10" | 2' 10" | 2' 3" | 1        |
| Toddler Cots (not shown)                      | 077-M161     | 23.5"  | 5.5"   | 44"   | 15       |
| Book Cart                                     | 077-F777     | 3' 0"  | 2' 0"  | 1' 2" | 1        |
| Tote Shelf 3' W x 24" H                       | 077-F682     | 3' 0"  | 2'0"   | 1' 2" | 1        |
| Roomscapes Post 48"H                          | 077-F756     | 2"     | 4' 0"  | 2"    | 4        |
| HideAway Cube                                 | 077-F792-F/T | 3' 6"  | 2' 8"  | 3' 6" | 1        |
| Clear Panels 36" L x 24" H                    | 077-F722     | 3' 0"  | 2'0"   | 5"    | 1        |
| Fixed Shelf 4' x 24"                          | 077-F643     | 4' 0"  | 2'0"   | 1' 2" | 1        |
| Arch 48" High                                 | 077-F833     | 3' 1"  | 4' 0"  | 5"    | 1        |
| Round Woodcrest Table 16" H and two 8" chairs | 077-C232     | 2' 3"  | 1' 4"  | 2' 3" | 1        |
| Toddler Dress Up Unit                         | 077-C908     | 2' 8"  | 2' 11" | 1' 1" | 1        |
| Toddler Kitchen                               | 077-C900     | 4' 0"  | 2' 6"  | 1' 1" | 1        |
| Adjustable Shelf 3' x 24"                     | 077-F631     | 3' 0"  | 2'0"   | 1' 2" | 2        |
| Straight fillers (not shown)                  | 077-F751     | 2.5"   | 1"     | 11.5" | 4        |