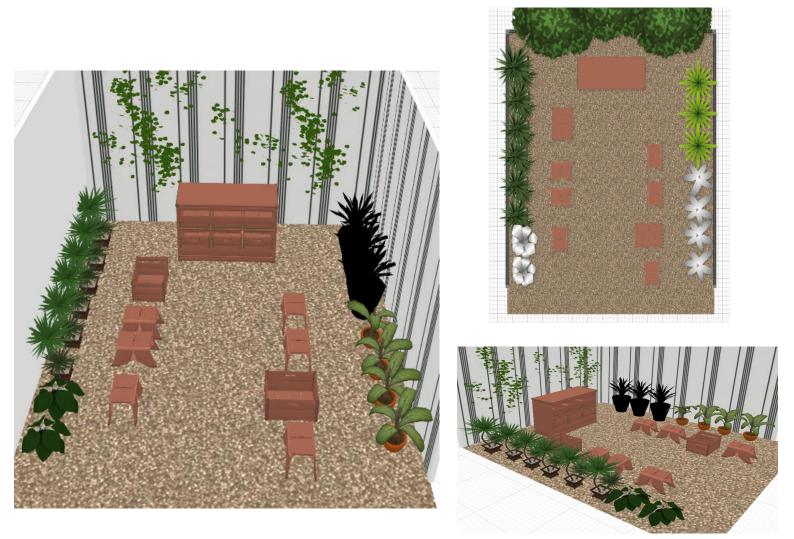

## Click on the product for more details!

| Product name                           | Width  | Height | Depth  | Quantity |
|----------------------------------------|--------|--------|--------|----------|
| Outlast Crate                          | 1' 10" | 11"    | 1' 4"  | 2        |
| Outlast Seat 10H                       | 1' 9"  | 10"    | 1' 0"  | 6        |
| Outlast Sandbox Storage shelf 6 crates | 4' 6"  | 2'9"   | 1' 10" | 1        |
|                                        |        |        |        |          |

Outlast Blocks (not shown in 3D)