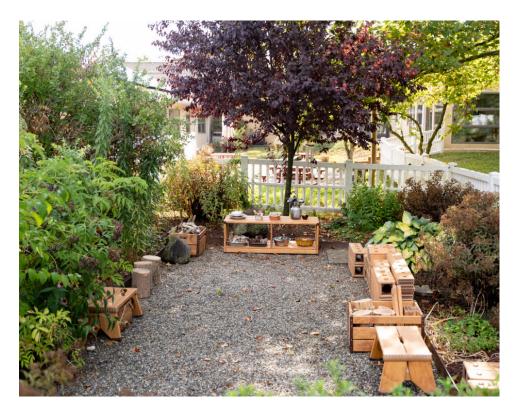

## Storage, Benches& Crates - Outdoor Classroom

Extending your classroom outside connects children with the natural environment on a daily basis. This area is flexible, adaptable for circle time, loose parts play, block play, gardening and more.

Extremely durable child size blocks, and furniture made from weatherproof wood, Outlast transforms a cozy space into an active engaging learning area.

The **Outlast Sandbox Storage Shelf & Crates** provide a beautiful, durable solution to storing and organizing sand toys and loose parts outdoors. Child-height shelves and Crates enable children to learn valuable cleanup and organizational skills. The tops tongue-and-groove construction create a smooth surface for writing and drawing.

**Outlast Crates** are not just for storage - the modular dimensions allow for many creative uses combined with other Outlast products: space stations, towers, ball and water runs... Slatted bottom keeps sand, dirt, and water from accumulating.

**Outlast Benches** - With their rugged and durable construction, these benches are a natural addition to your outdoor play area. Easily movable, they serve as loose parts inspiring creative, active play. The stable design won't tip even when used as a balancing beam.