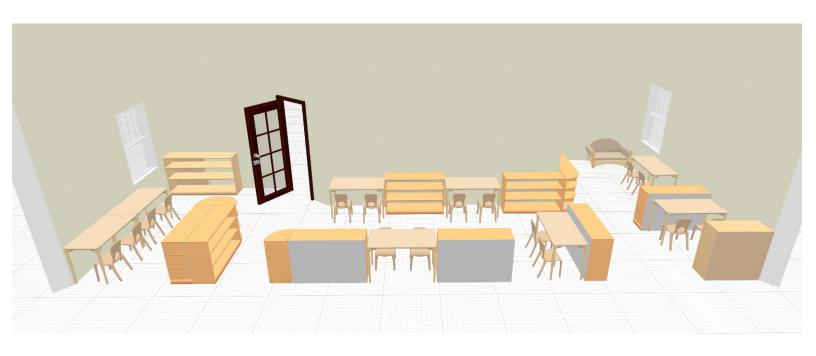

## Montessori Primary Room (Ages3-6)

Maple wood furniture brings an undeniable sense of grace and warmth to any Montessori classroom. Its graceful curves and natural glow invite children into a nurturing environment designed to foster their growth and development. Designed to seamlessly fit room layouts **Montessori shelving** allows a customized classroom layout to align with the shape of the room.

With robust and beautiful **Classroom tables** featuring thick, high-quality laminate that's UV sealed on all sides, you get not only aesthetics but also durability. These tables boast a wrap-resistant surface that's easy to sanitize, making them perfect for the demands of a busy classroom.

The **Woodcrest chairs** are a perfect match for these tables. Crafted from one-piece multi-ply laminated maple and protected with a child-safe clear finish, they provide a comfortable and ergonomic seating solution. The wide seat and rounded waterfall front promote good posture and encourage healthy circulation.

The **Community Playthings Child's sofa**, fashioned with sturdy hardwood frame and featuring reversible cushions for extended use, provide a cozy retreat within a bustling classroom.