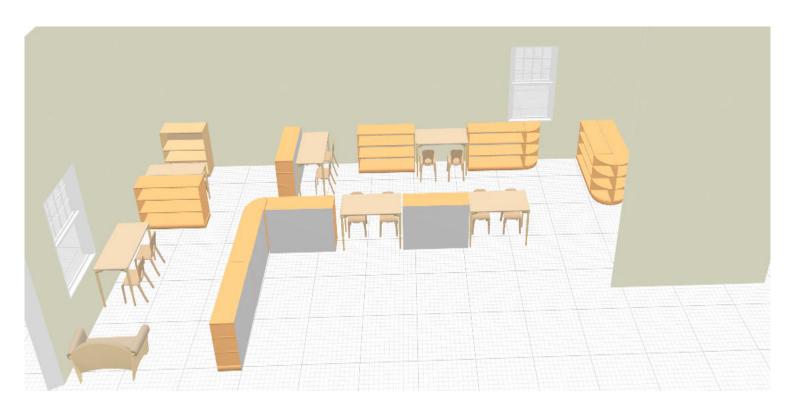

## Montessori Primary Room (Ages3-6)

Maple wood furniture brings an undeniable sense of grace and warmth to any Montessori classroom. Its graceful curves and natural glow invite children into a nurturing environment designed to foster their growth and development. Designed to seamlessly fit room layouts **Montessori shelving** allows a customized classroom layout to align with the shape of the room.

With robust and beautiful **Classroom tables** featuring thick, high-quality laminate that's UV sealed on all sides, you get not only aesthetics but also durability. These tables boast a wrap-resistant surface that's easy to sanitize, making them perfect for the demands of a busy classroom.

The **Woodcrest chairs** are a perfect match for these tables. Crafted from one-piece multi-ply laminated maple and protected with a child-safe clear finish, they provide a comfortable and ergonomic seating solution. The wide seat and rounded waterfall front promote good posture and encourage healthy circulation.