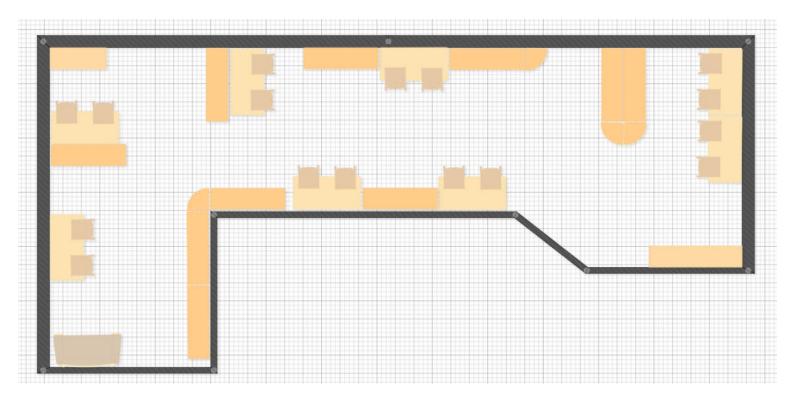

## Montessori Primary Room (Ages3-6)

Maple wood furniture brings an undeniable sense of grace and warmth to any Montessori classroom. Its graceful curves and natural glow invite children into a nurturing environment designed to foster their growth and development. Designed to seamlessly fit room layouts **Montessori shelving** allows a customized classroom layout to align with the shape of the room.

## Click on the product for more details!

| Product name                                    | Width | Height | Depth  | Quantity |
|-------------------------------------------------|-------|--------|--------|----------|
| Adjustable Shelf 36L x 32H                      | 3' 0" | 2' 8"  | 1' 2"  | 1        |
| Montessori 2 shelf - Closed Back                | 4' 0" | 2' 4"  | 1' 2"  | 10       |
| Fixed Shelf 60L x 32H                           | 5' 0" | 2' 8"  | 1' 2"  | 1        |
| Montessori 2 shelf - Corner Shelf               | 1' 3" | 2' 4"  | 1' 2"  | 4        |
| Child's Sofa - Tan                              | 3' 8" | 1' 11" | 1' 10" | 1        |
| Height Adjustable MultiTables - 44L x 22W x 24H | 3' 8" | 2' 0"  | 1' 10" | 8        |
| Woodcrest Chair - 12" Seat                      | 1' 2" | 1' 10" | 1' 3"  | 16       |