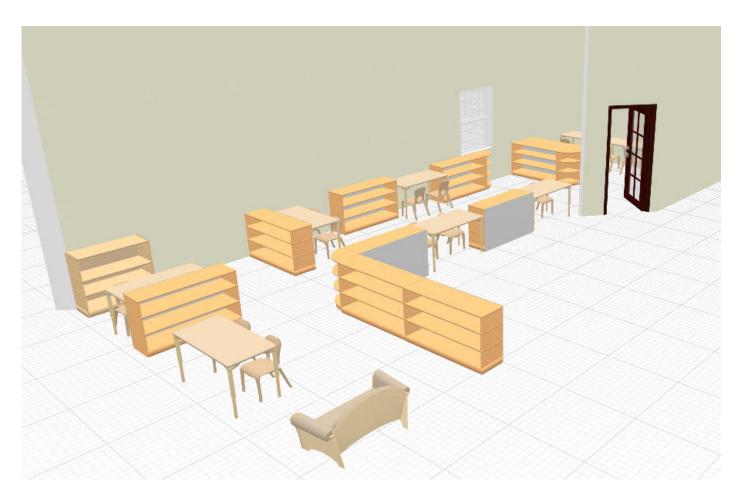

## Montessori Primary Room (Ages3-6)

Maple wood furniture brings an undeniable sense of grace and warmth to any Montessori classroom. Its graceful curves and natural glow invite children into a nurturing environment designed to foster their growth and development. Designed to seamlessly fit room layouts **Montessori shelving** allows a customized classroom layout to align with the shape of the room.

With robust and beautiful **Classroom tables** featuring thick, high-quality laminate that's UV sealed on all sides, you get not only aesthetics but also durability. These tables boast a wrap-resistant surface that's easy to sanitize, making them perfect for the demands of a busy classroom.

The **Woodcrest chairs** are a perfect match for these tables. Crafted from one-piece multi-ply laminated maple and protected with a child-safe clear finish, they provide a comfortable and ergonomic seating solution. The wide seat and rounded waterfall front promote good posture and encourage healthy circulation.

The **Community Playthings Child's sofa**, fashioned with sturdy hardwood frame and featuring reversible cushions for extended use, provide a cozy retreat within a bustling classroom.