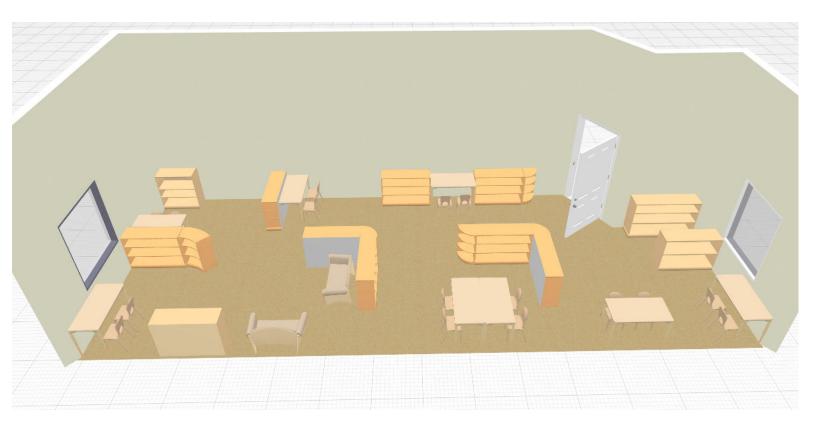

## Montessori Primary Room 2 (Ages3-6)

Maple furniture adds grace and warmth to **Montessori classrooms**. Its graceful curves and natural glow invite children into a nurturing environment designed to foster their growth and development.

The **shelves** with their open concept and sturdy construction, provides an inviting space for children to explore and engage with materials independently. The **Corner Shelf** is a practical addition to any Montessori learning environment as this shelving unit seamlessly fits into a Montessori classroom's layout, making the most of the space.

The furniture's tailored design allows customization of the classroom layout to align with the shape of the room, whether setting up sensorial, math, or language areas.

Durable, UV-sealed tables with wrap-resistant surfaces and versatile, adjustable **Multitables** create adaptable learning spaces. Tool-free height adjustable legs screws allow teachers to resize these tables to fit specific needs.

Ergonomic **Woodcrest chairs**, crafted from one-piece multi-ply laminated maple and protected with a child-safe clear finish, ensure comfort and posture support. Backed by a lifetime warranty, they represent unmatched quality.

**Community Playthings Sofas** provide a cozy sanctuary during a busy day, with sturdy hardwood frames and removable cushions that are reversible for extended wear.