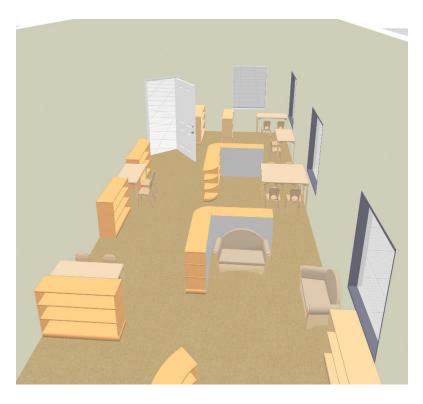

The **shelves** with their open concept and sturdy construction, provides an inviting space for children to explore and engage with materials independently. The **Corner Shelf** is a practical addition to any Montessori learning environment as this shelving unit seamlessly fits into a Montessori classroom's layout, making the most of the space.

The furniture's tailored design allows customization of the classroom layout to align with the shape of the room, whether setting up sensorial, math, or language areas.

Durable, UV-sealed tables with wrap-resistant surfaces and versatile, adjustable **Multitables** create adaptable learning spaces. Tool-free height adjustable legs screws allow teachers to resize these tables to fit specific needs.