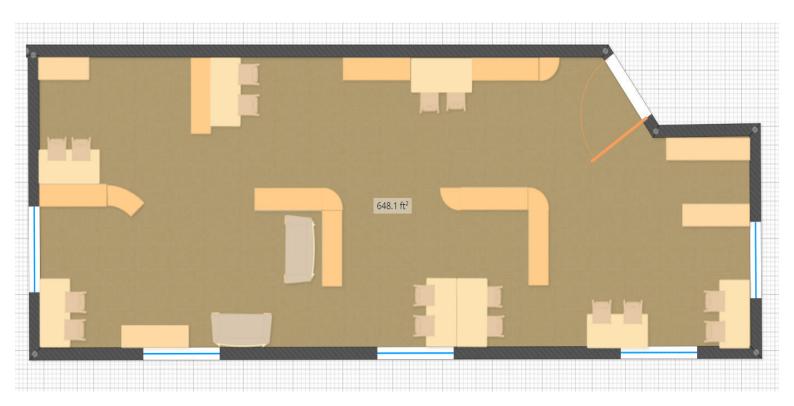

## Montessori Primary Room 2 (Ages3-6)

Maple furniture adds grace and warmth to **Montessori classrooms**. Its graceful curves and natural glow invite children into a nurturing environment designed to foster their growth and development.

The furniture's tailored design allows customization of the classroom layout to align with the shape of the room, whether setting up sensorial, math, or language areas.

Durable, UV-sealed tables with wrap-resistant surfaces and versatile, adjustable **Multitables** create adaptable learning spaces. Tool-free height adjustable legs screws allow teachers to resize these tables to fit specific needs.

## Click on the product for more details!

| Width | Height                                          | Depth                                                                                                    | Quantity                                                                                                                                                                                                                                                                                                    |
|-------|-------------------------------------------------|----------------------------------------------------------------------------------------------------------|-------------------------------------------------------------------------------------------------------------------------------------------------------------------------------------------------------------------------------------------------------------------------------------------------------------|
| 3' 0" | 2' 8"                                           | 1' 2"                                                                                                    | 1                                                                                                                                                                                                                                                                                                           |
| 4' 0" | 2' 4"                                           | 1' 2"                                                                                                    | 2                                                                                                                                                                                                                                                                                                           |
| 3' 8" | 1' 11"                                          | 1' 10"                                                                                                   | 2                                                                                                                                                                                                                                                                                                           |
| 1' 2" | 1' 10"                                          | 1' 3"                                                                                                    | 16                                                                                                                                                                                                                                                                                                          |
| 5' 0" | 2' 8"                                           | 1' 2"                                                                                                    | 1                                                                                                                                                                                                                                                                                                           |
| 2' 5" | 2' 4"                                           | 1' 2"                                                                                                    | 1                                                                                                                                                                                                                                                                                                           |
| 4' 0" | 2' 4"                                           | 1' 2"                                                                                                    | 8                                                                                                                                                                                                                                                                                                           |
| 3' 8" | 2' 0"                                           | 1' 10"                                                                                                   | 8                                                                                                                                                                                                                                                                                                           |
| 1' 3" | 2' 4"                                           | 1' 2"                                                                                                    | 4                                                                                                                                                                                                                                                                                                           |
|       | 3' 0" 4' 0" 3' 8" 1' 2" 5' 0" 2' 5" 4' 0" 3' 8" | 3' 0" 2' 8"  4' 0" 2' 4"  3' 8" 1' 11"  1' 2" 1' 10"  5' 0" 2' 8"  2' 5" 2' 4"  4' 0" 2' 4"  3' 8" 2' 0" | 3' 0"       2' 8"       1' 2"         4' 0"       2' 4"       1' 2"         3' 8"       1' 11"       1' 10"         1' 2"       1' 10"       1' 3"         5' 0"       2' 8"       1' 2"         2' 5"       2' 4"       1' 2"         4' 0"       2' 4"       1' 2"         3' 8"       2' 0"       1' 10" |