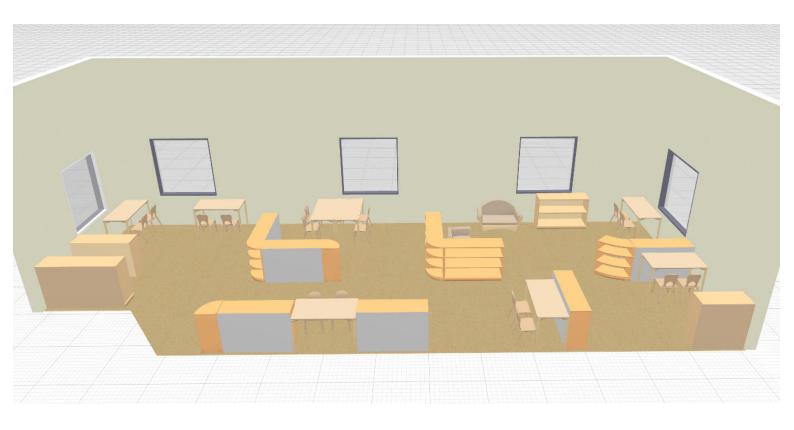

The **shelves** with their open concept and sturdy construction, provides an inviting space for children to explore and engage with materials independently. The **Corner Shelf** is a practical addition to any Montessori learning environment as this shelving unit seamlessly fits into a Montessori classroom's layout, making the most of the space.

The furniture's tailored design allows customization of the classroom layout to align with the shape of the room, whether setting up sensorial, math, or language areas.

Durable, UV-sealed tables with wrap-resistant surfaces and versatile, adjustable **Multitables** create adaptable learning spaces. Tool-free height adjustable legs screws allow teachers to resize these tables to fit specific needs.

**Community Playthings Sofas** provide a cozy sanctuary during a busy day, with sturdy hardwood frames and removable cushions that are reversible for extended wear.