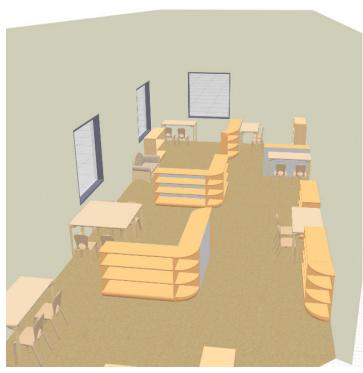

The **shelves** with their open concept and sturdy construction, provides an inviting space for children to explore and engage with materials independently. The **Corner Shelf** is a practical addition to any Montessori learning environment as this shelving unit seamlessly fits into a Montessori classroom's layout, making the most of the space.

The furniture's tailored design allows customization of the classroom layout to align with the shape of the room, whether setting up sensorial, math, or language areas.

Durable, UV-sealed tables with wrap-resistant surfaces and versatile, adjustable **Multitables** create adaptable learning spaces. Tool-free height adjustable legs screws allow teachers to resize these tables to fit specific needs.