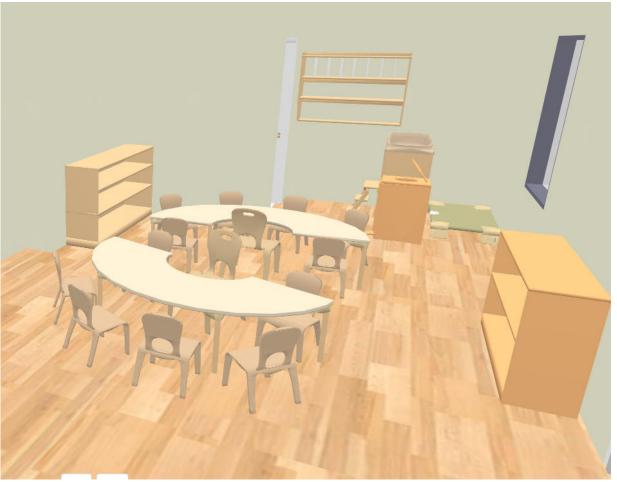

## Montessori Toddler Room

This Montessori learning area is a versatile multifunctional space, that features a reading nook, dramatic play area, change area and half moon tables for group learning and exploration.

Beautifully crafted **Montessori shelves** come in variety of options - **open back, closed back, translucent back, corner shelves and sweep shelves.** Bringing warmth of natural wood to the classroom, the shelves are perfect for diving and defining a learning area.

**Half Circle tables** are perfect for teacher focused group instruction. Solid, Heavyweight and beautiful table have best quality laminate, infrared sealed on all sides, even underneath for a flat, wrapresistant surface. Choose from tool free **Height Adjustable legs or fixed-length Rock Maple legs**. Both styles screw into the leg housing, tool free.

The **Woodcrest Chairs'** one piece construction is comfortable for extended periods but is also stackable -- easy to pull out for cooperative play.

**Library Rack** is bright with natural finish. An upright book display, with flipped down wheels and double sided storage at toddlers height, wheel it out to different room areas to invite self selected reading. **Toddler Kitchen** in warm and durable cherry wood, with clicking knobs and swivelling faucet, and unique fridge porthole for dropping and retrieving objects, this is a toddler's dream kitchen.