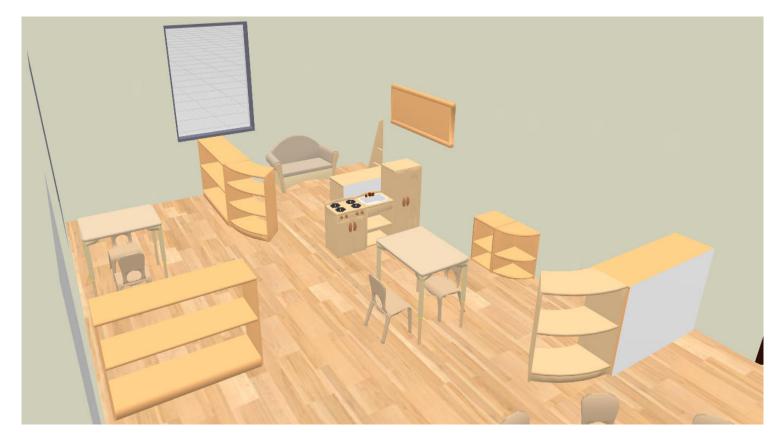

Beautifully crafted **Montessori shelves** come in variety of options - **open back, closed back, translucent back, corner shelves and sweep shelves.** Bringing warmth of natural wood to the classroom, the shelves are perfect for diving and defining a learning area.

The **Woodcrest Chairs'** one piece construction is comfortable for extended periods but is also stackable -- easy to pull out for cooperative play.

**Library Rack** is bright with natural finish. An upright book display, with flipped down wheels and double sided storage at toddlers height, wheel it out to different room areas to invite self selected reading. **Toddler Kitchen** in warm and durable cherry wood, with clicking knobs and swivelling faucet, and unique fridge porthole for dropping and retrieving objects, this is a toddler's dream kitchen.