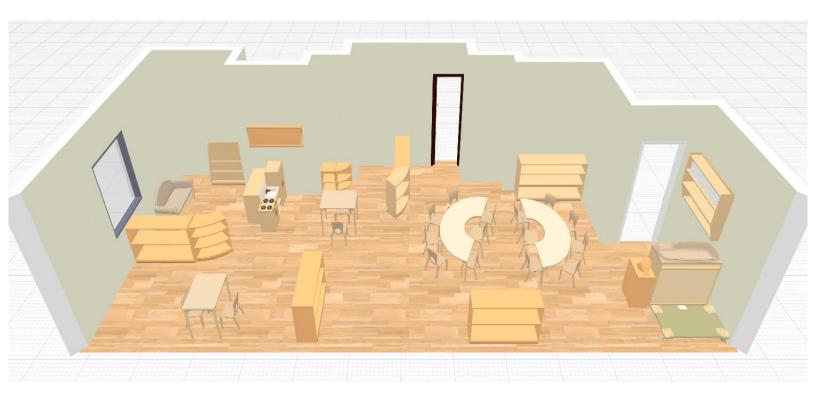

## Montessori Toddler Room

This Montessori learning area is a versatile multifunctional space, that features a reading nook, dramatic play area, change area and half moon tables for group learning and exploration.

Beautifully crafted **Montessori shelves** come in variety of options - **open back, closed back, translucent back, corner shelves and sweep shelves.** Bringing warmth of natural wood to the classroom, the shelves are perfect for diving and defining a learning area.

**Half Circle tables** are perfect for teacher focused group instruction. Solid, Heavyweight and beautiful table have best quality laminate, infrared sealed on all sides, even underneath for a flat, wrapresistant surface. Choose from tool free **Height Adjustable legs or fixed-length Rock Maple legs**. Both styles screw into the leg housing, tool free.

The **Woodcrest Chairs'** one piece construction is comfortable for extended periods but is also stackable -- easy to pull out for cooperative play.

**Library Rack** is bright with natural finish. An upright book display, with flipped down wheels and double sided storage at toddlers height, wheel it out to different room areas to invite self selected reading. **Toddler Kitchen** in warm and durable cherry wood, with clicking knobs and swivelling faucet, and unique fridge porthole for dropping and retrieving objects, this is a toddler's dream kitchen.

The thoughtfully designed **Change Table with Steps** makes diapering relaxed and comfortable. Features fold down self retracting steps providing ample storage behind the lockable doors. A solid **Diaper Hamper** makes disposal of soiled diapers quick and hygienic, sealing unwanted odors.