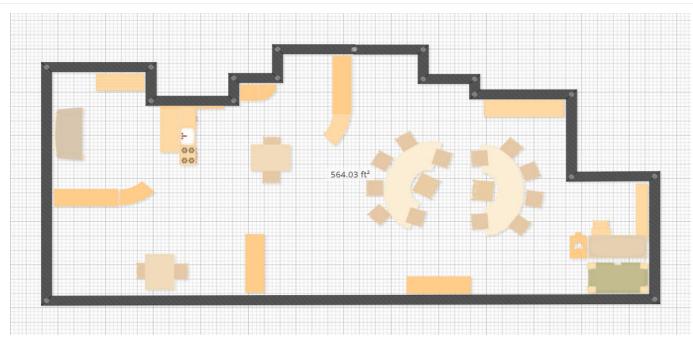

## Montessori Toddler Room

This Montessori learning area is a versatile multifunctional space, that features a reading nook, dramatic play area, change area and half moon tables for group learning and exploration.

## Click on the product for more details!

| Product name                                    | Width | Height | Depth  | Quantity |
|-------------------------------------------------|-------|--------|--------|----------|
| Child's Sofa - Tan                              | 3' 8" | 1' 11" | 1' 10" | 1        |
| 76" Half Circle Classroom Table                 | 6' 4" | 1' 5"  | 2' 7"  | 2        |
| Fixed Shelf 60L x 32H                           | 5' 0" | 2' 8"  | 1' 2"  | 1        |
| Montessori 2 shelf - Open Sweep Shelf           | 2' 5" | 2' 4"  | 1' 2"  | 1        |
| Montessori 1 shelf - Translucent Back           | 4' 0" | 2' 4"  | 1' 2"  | 1        |
| Montessori Shelving 28"H - Open Sweep Shelf     | 2' 5" | 2' 4"  | 1' 2"  | 1        |
| Translucent Back Shelf 36L x 24H                | 3' 1" | 2' 0"  | 1' 2"  | 1        |
| Village Corner                                  | 1' 1" | 1' 6"  | 1' 1"  | 1        |
| Bulletin Board - 48L x 16H                      | 4' 0" | 1' 4"  | 2"     | 1        |
| Village Square                                  | 1' 1" | 1' 6"  | 1' 1"  | 1        |
| Toddler Kitchen                                 | 4' 0" | 2' 6"  | 1' 1"  | 1        |
| Montessori 1 Shelf - Open Back                  | 4' 0" | 2' 4"  | 1' 2"  | 3        |
| Woodcrest Chair - 10" Seat                      | 1' 1" | 1' 7"  | 1' 1"  | 16       |
| Height Adjustable MultiTables - 30L x 22W x 24H | 2' 6" | 2' 0"  | 1' 10" | 2        |
| Library Rack                                    | 3' 0" | 2' 8"  | 1' 2"  | 1        |
| Teacher's Low Chair                             | 1' 5" | 2' 1"  | 1' 4"  | 2        |
| Cot Dolly - Mini                                | 3' 8" | 5"     | 1' 11" | 8        |
| Cot - Mini                                      | 3' 8" | 5"     | 1' 11" | 9        |
| Wall-Mounted Storage Shelf                      | 4' 0" | 2' 8"  | 9"     | 1        |
| Changing Table with steps                       | 3' 8" | 3' 1"  | 2' 8"  | 1        |
| Diaper Hamper                                   | 1' 1" | 2' 9"  | 1' 10" | 1        |
|                                                 |       |        |        |          |