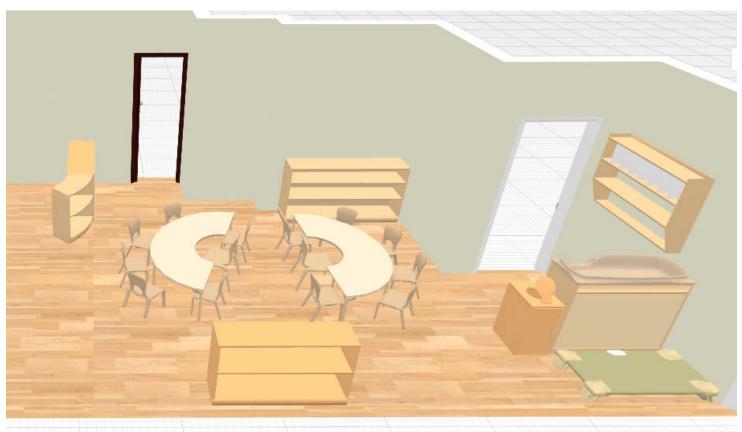

**Half Circle tables** are perfect for teacher focused group instruction. Solid, Heavyweight and beautiful table have best quality laminate, infrared sealed on all sides, even underneath for a flat, wrapresistant surface. Choose from tool free **Height Adjustable legs or fixed-length Rock Maple legs**. Both styles screw into the leg housing, tool free.

The thoughtfully designed **Change Table with Steps** makes diapering relaxed and comfortable. Features fold down self retracting steps providing ample storage behind the lockable doors. A solid **Diaper Hamper** makes disposal of soiled diapers quick and hygienic, sealing unwanted odors.