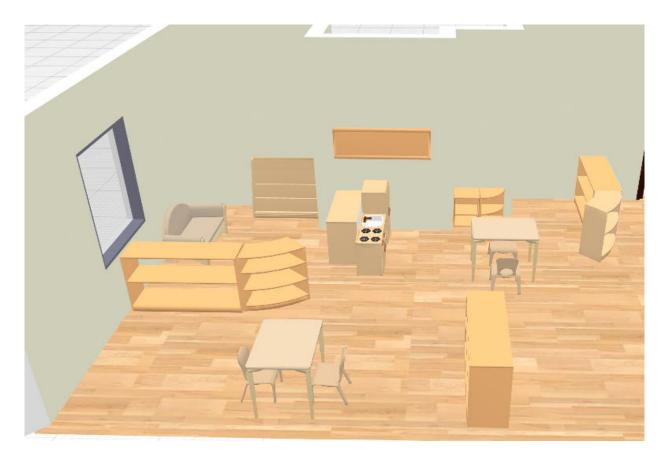

Beautifully crafted **Montessori shelves** come in variety of options - **open back, closed back, translucent back, corner shelves and sweep shelves.** Bringing warmth of natural wood to the classroom, the shelves are perfect for diving and defining a learning area.

The **Woodcrest Chairs'** one piece construction is comfortable for extended periods but is also stackable -- easy to pull out for cooperative play.

**Library Rack** is bright with natural finish. An upright book display, with flipped down wheels and double sided storage at toddlers height, wheel it out to different room areas to invite self selected reading. **Toddler Kitchen** in warm and durable cherry wood, with clicking knobs and swivelling faucet, and unique fridge porthole for dropping and retrieving objects, this is a toddler's dream kitchen.