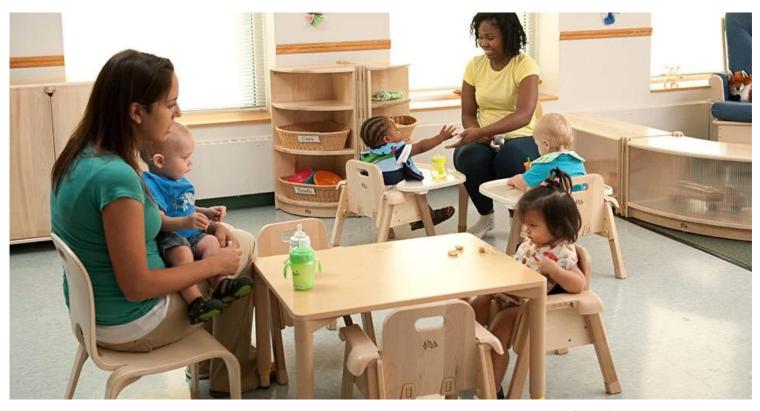

## Infant Toddler Mixed Use Area

A versatile practical room for infants and toddlers with plenty of flexible, open floor space.

The curved storage is inviting and at just the right height for standing and balancing. MultiTables and Childshape chairs are ideal because they are easy to stack and store when not in use.

The translucent shelf backs make objects more intriguing while imbuing the space with a light and airy feel. Versatile Childshape chairs with detachable trays/inserts and seatbelts adapt to each child's needs.

So important for any infant/toddler area, Community Playthings furniture has many clever design features that ease clean-up and sanitation:

- Glider cushions are secured with snaps but are removable for clean-up and reversible to extend life
- Chair trays and inserts are dishwasher safe
- Tables' heat-sealed edging is waterproofed to keep moisture out