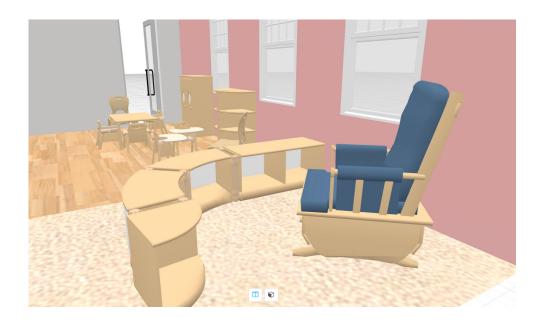

## Infant Toddler Mixed Use Area

A versatile practical room for infants and toddlers with plenty of flexible, open floor space.

The curved storage is inviting and at just the right height for standing and balancing. MultiTables and Childshape chairs are ideal because they are easy to stack and store when not in use.

So important for any infant/toddler area, Community Playthings furniture has many clever design features that ease clean-up and sanitation:

- Glider cushions are secured with snaps but are removable for clean-up and reversible to extend life
- Chair trays and inserts are dishwasher safe
- Tables' heat-sealed edging is waterproofed to keep moisture out