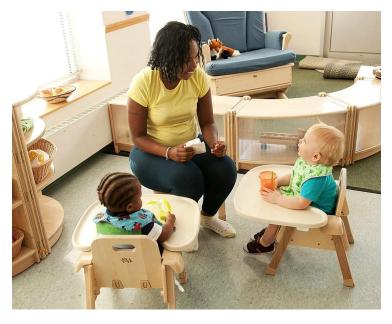

The translucent shelf backs make objects more intriguing while imbuing the space with a light and airy feel. Versatile Childshape chairs with detachable trays/inserts and seatbelts adapt to each child's needs.

So important for any infant/toddler area, Community Playthings furniture has many clever design features that ease clean-up and sanitation:

- Glider cushions are secured with snaps but are removable for clean-up and reversible to extend life
- Chair trays and inserts are dishwasher safe
- Tables' heat-sealed edging is waterproofed to keep moisture out