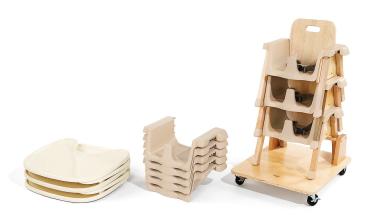

For more permanent and compact storage, MultiTables' legs unscrew and clip into the leg holder.

Everything stacks:the trays stack, the seat inserts stack, and the chairs stack up to 5 high.