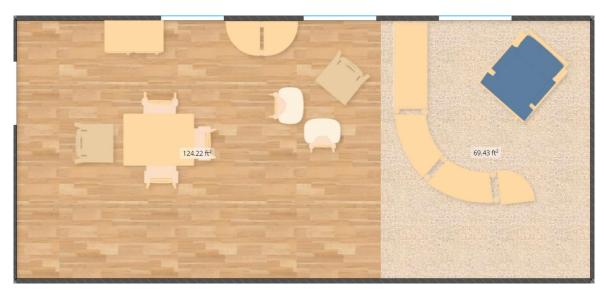

## Infant Toddler Mixed Use Area

A versatile practical room for infants and toddlers with plenty of flexible, open floor space.

The curved storage is inviting and at just the right height for standing and balancing. MultiTables and Childshape chairs are ideal because they are easy to stack and store when not in use.

## Click on the product for more details!

| Product                                           | Width | Height    | Depth | Quantity |
|---------------------------------------------------|-------|-----------|-------|----------|
| Standard Gliders - Blue                           | 2' 2" | 3' 5"     | 2' 9" | 1        |
| Translucent Fixed Shelf 36" L x 16" H             | 3'    | 1' 4"     | 1' 2" | 1        |
| Roomscapes Post 16"                               | 2"    | 1' 4"     | 2"    | 6        |
| Translucent Back Inside Sweep Shelf 29" L x 16" H | 2' 5" | 1' 4"     | 1' 2" | 2        |
| Corner Shelf 16" H                                | 1' 2" | 1' 4"     | 1' 2" | 1        |
| Infant Cubby 2                                    | 2' 1" | 3' 2"     | 1' 2" | 1        |
| Corner Shelf 32" H                                | 1' 2" | 2' 8"     | 1' 2" | 2        |
| Roomscapes Post 32" H                             | 2"    | 2' 8"     | 2"    | 2        |
| Mealtime Chair with Tray - 8" Seat                | 1' 3" | 1' 6"     | 1' 2" | 2        |
| Teachers Low Chair                                | 1' 5" | 2' 1"     | 1' 4" | 2        |
| Mealtime Chair with Tray - 6" Seat                | 1' 2" | 1' 3"     | 1' 2" | 2        |
| Mealtime Chair - 8" Seat                          | 1' 3" | 1' 6"     | 1' 2" | 1        |
| MultiTable Rectangular, Toddler Legs              | 2' 6" | 12" - 16" | 22"   | 1        |
| Straight Fillers (not shown)                      | 2.5"  | 1"        | 11.5" | 4        |