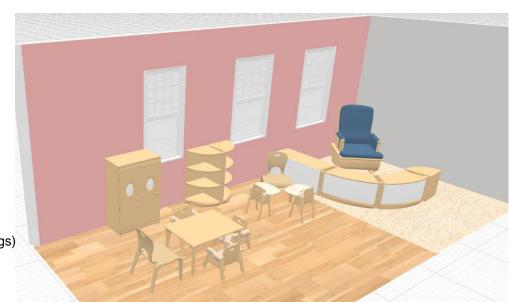

## Infant Toddler Mixed Use Area

A versatile practical room for infants and toddlers with plenty of flexible, open floor space.

The curved storage is inviting and at just the right height for standing and balancing. MultiTables and Childshape chairs are ideal because they are easy to stack and store when not in use.

The translucent shelf backs make objects more intriguing while imbuing the space with a light and airy feel. Versatile Childshape chairs with detachable trays/inserts and seatbelts adapt to each child's needs.

So important for any infant/toddler area, Community Playthings furniture has many clever design features that ease clean-up and sanitation:

- Glider cushions are secured with snaps but are removable for clean-up and reversible to extend life
- Chair trays and inserts are dishwasher safe
- Tables' heat-sealed edging is waterproofed to keep moisture out

Fillers (not shown in renderings) close the gap between two shelves.