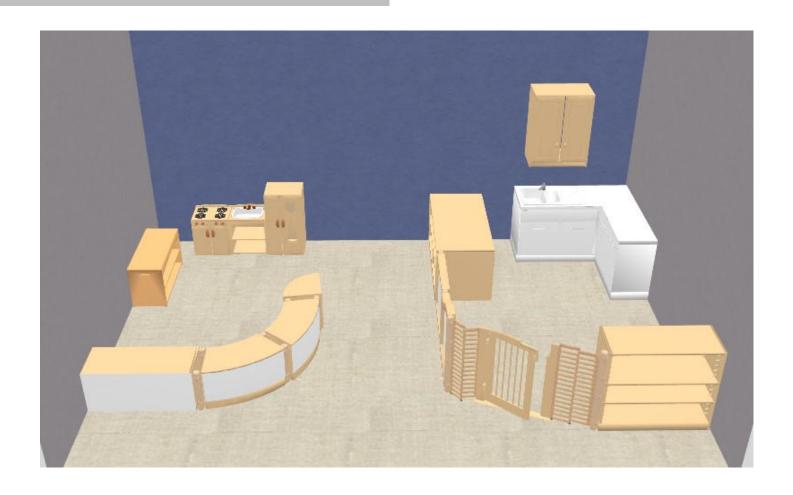

## Infant Toddler Mixed Room

A versatile room with plenty of flexible, open space for Infants and Toddlers.

The **Curved Storage** is just the perfect height for standing and balancing. The **Translucent Back sweep shelves** have beautiful smooth curves and divide open areas to create inviting play spaces.

This room has plenty of storage options **Toddler Storage Island, Adjustable Shelves, Translucent Fixed Shelf, Corner Shelf** and more for efficient storage of essentials as well as toys, books, loose parts and more.

The room has every toddler's dream **Kitchen**—the 18" working height, clicking knobs, and a faucet that swivels invite concentrated role play. Units lock together with a unique childproof/teacher-friendly connector and can be rearranged easily.

The **Adjustable Narrow Gate** along with the **Clear panels** help divide the kitchen area from the play space. The durable clear acrylic panel provides excellent visibility for areas that require close supervision.

The Wall mounted cabinet keep storage items tidy and organized and is lockable.