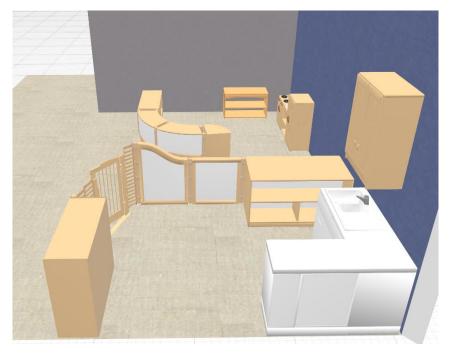

## Infant Toddler Mixed Room

A versatile room with plenty of flexible, open space for Infants and Toddlers.

The **Curved Storage** is just the perfect height for standing and balancing. The **Translucent Back sweep shelves** have beautiful smooth curves and divide open areas to create inviting play spaces.

This room has plenty of storage options **Toddler Storage Island, Adjustable Shelves, Translucent Fixed Shelf, Corner Shelf** and more for efficient storage of essentials as well as toys, books, loose parts and more.

The room has every toddler's dream **Kitchen**—the 18" working height, clicking knobs, and a faucet that swivels invite concentrated role play. Units lock together with a unique childproof/teacher-friendly connector and can be rearranged easily.

The **Adjustable Narrow Gate** along with the **Clear panels** help divide the kitchen area from the play space. The durable clear acrylic panel provides excellent visibility for areas that require close supervision.

The Wall mounted cabinet keep storage items tidy and organized and is lockable.