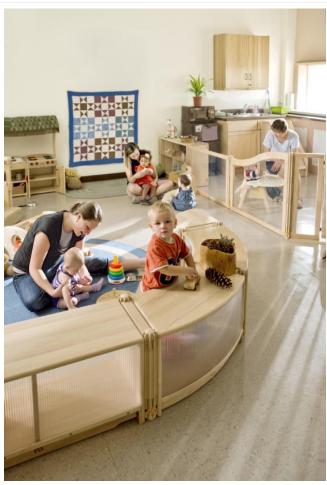

## Infant Toddler Mixed Room

A versatile room with plenty of flexible, open space for Infants and Toddlers.

The **Curved Storage** is just the perfect height for standing and balancing. The **Translucent Back sweep shelves** have beautiful smooth curves and divide open areas to create inviting play spaces.

This room has plenty of storage options **Toddler Storage Island, Adjustable Shelves, Translucent Fixed Shelf, Corner Shelf** and more for efficient storage of essentials as well as toys, books, loose parts and more.

The room has every toddler's dream **Kitchen**—the 18" working height, clicking knobs, and a faucet that swivels invite concentrated role play. Units lock together with a unique childproof/teacher-friendly connector and can be rearranged easily.

The **Adjustable Narrow Gate** along with the **Clear panels** help divide the kitchen area from the play space. The durable clear acrylic panel provides excellent visibility for areas that require close supervision.