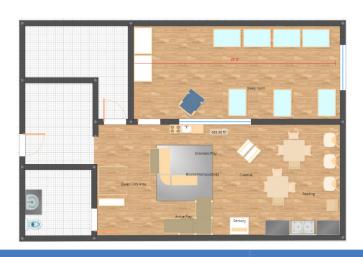

## Infant Room with Sleeping Area

| Product name                               | SKU          | Width | Height | Depth  | Quantity |
|--------------------------------------------|--------------|-------|--------|--------|----------|
| Community Crib                             |              | 3' 4" | 3'1"   | 2' 2"  | 7        |
| <u>Toddler Kitchen</u>                     | 077-C900     | 4' 0" | 2'6"   | 1' 1"  | 1        |
| Standard Gliders - Blue                    | 077-J900     | 2' 2" | 3'5"   | 2'9"   | 1        |
| Corner Shelf 16"                           | 077-F671     | 1' 2" | 1'4"   | 1'2"   | 1        |
| Mini Floor Easel                           | 077-H505     | 2' 4" | 2'9"   | 2' 1"  | 1        |
| Baby Shelf - 37" W x 16" H                 | 077-F611     | 3' 1" | 1'4"   | 1'2"   | 1        |
| Nursery Gym 1 With Ramp                    | 077-G718     | 4' 6" | 3' 1"  | 5' 9"  | 1        |
| Small Sand and Water Centre                | 077-A625     | 2' 2" | 1'6"   | 2'0"   | 1        |
| Teacher's Low Chair                        | 077-J432     | 1'5"  | 2' 1"  | 1' 4"  | 3        |
| Mealtime Chair - 8" Seat                   | 077-J808     | 1'3"  | 1'6"   | 1'2"   | 3        |
| Mealtime Chair - 6" Seat                   | 077-J806     | 1' 2" | 1'3"   | 1'2"   | 3        |
| Large Browser Box                          | 077-F778     | 3' 1" | 1'0"   | 1'2"   | 1        |
| HideAway Cube                              | 077-F792-F/T | 3' 6" | 2'8"   | 3' 6"  | 1        |
| Community Evacuation Crib                  |              | 3' 4" | 3' 1"  | 2' 2"  | 2        |
| High Chair                                 | 077-P530     | 1'8"  | 3'0"   | 1' 10" | 3        |
| Height Adjustable MultiTables 30x30 - 16"H | 077-A958     | 2' 6" | 1' 4"  | 2' 6"  | 2        |
| Translucent Fixed Shelf 3' W x 16"H        | 077-F615     | 3' 0" | 1' 4"  | 1' 2"  | 2        |
| Straight fillers (not shown)               | 077-F751     | 2.5"  | 1"     | 11.5"  | 4        |