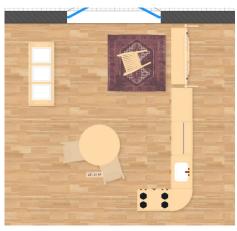

## Dramatic Play Area Preschool

| Product name                          | SKU      | Width  | Height | Depth | Quantity |
|---------------------------------------|----------|--------|--------|-------|----------|
| Woodcrest Chair - 12" Seat            | 077-J712 | 1' 2"  | 1' 10" | 1'3"  | 2        |
| Corner Shelf 24" H                    | 077-F673 | 1' 2"  | 2' 0"  | 1' 2" | 1        |
| Round Woodcrest Table - 27" W x 20" H | 077-C231 | 2' 3"  | 1'8"   | 2' 3" | 1        |
| Woodcrest Stove                       | 077-C361 | 1' 10" | 2' 1"  | 1'3"  | 1        |
| Woodcrest Refrigerator                | 077-C363 | 1' 10" | 3' 3"  | 1'3"  | 1        |
| Woodcrest Sink                        | 077-C362 | 1' 10" | 2' 1"  | 1'3"  | 1        |
| Woodcrest Cupboard                    | 077-C364 | 1' 10" | 3' 3"  | 1'3"  | 1        |
| Puppet Theater                        | 077-F791 | 3' 6"  | 4' 0"  | 1'6"  | 1        |
| Child-Sized Rocking Chair             | 077-J800 | 1' 2"  | 1' 11" | 1'8"  | 1        |
| <u>Dress-up Unit</u>                  | 077-C705 | 3' 6"  | 3' 5"  | 1' 5" | 1        |
| Straight fillers (not shown)          | 077-F751 | 2.5"   | 1"     | 11.5" | 4        |