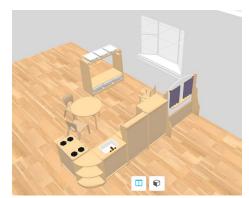

## Dramatic Play Area Preschool

| Product name                          | SKU      | Width  | Height | Depth | Quantity |
|---------------------------------------|----------|--------|--------|-------|----------|
| Woodcrest Chair - 12" Seat            | 077-J712 | 1' 2"  | 1' 10" | 1'3"  | 2        |
| Corner Shelf 24" H                    | 077-F673 | 1' 2"  | 2' 0"  | 1' 2" | 1        |
| Round Woodcrest Table - 27" W x 20" H | 077-C231 | 2' 3"  | 1'8"   | 2' 3" | 1        |
| Woodcrest Stove                       | 077-C361 | 1' 10" | 2' 1"  | 1'3"  | 1        |
| Woodcrest Refrigerator                | 077-C363 | 1' 10" | 3' 3"  | 1'3"  | 1        |
| Woodcrest Sink                        | 077-C362 | 1' 10" | 2' 1"  | 1'3"  | 1        |
| Woodcrest Cupboard                    | 077-C364 | 1' 10" | 3' 3"  | 1'3"  | 1        |
| Puppet Theater                        | 077-F791 | 3' 6"  | 4' 0"  | 1'6"  | 1        |
| Child-Sized Rocking Chair             | 077-J800 | 1' 2"  | 1' 11" | 1'8"  | 1        |
| <u>Dress-up Unit</u>                  | 077-C705 | 3' 6"  | 3' 5"  | 1' 5" | 1        |
| Straight fillers (not shown)          | 077-F751 | 2.5"   | 1"     | 11.5" | 4        |