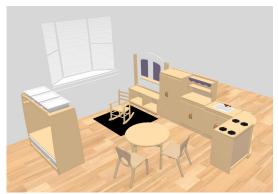

## Dramatic Play Area Preschool

| Product name                          | SKU      | Width  | Height | Depth | Quantity |
|---------------------------------------|----------|--------|--------|-------|----------|
| Woodcrest Chair - 12" Seat            | 077-J712 | 1' 2"  | 1' 10" | 1'3"  | 2        |
| Corner Shelf 24" H                    | 077-F673 | 1' 2"  | 2' 0"  | 1' 2" | 1        |
| Round Woodcrest Table - 27" W x 20" H | 077-C231 | 2' 3"  | 1'8"   | 2' 3" | 1        |
| Woodcrest Stove                       | 077-C361 | 1' 10" | 2' 1"  | 1'3"  | 1        |
| Woodcrest Refrigerator                | 077-C363 | 1' 10" | 3' 3"  | 1'3"  | 1        |
| Woodcrest Sink                        | 077-C362 | 1' 10" | 2' 1"  | 1'3"  | 1        |
| Woodcrest Cupboard                    | 077-C364 | 1' 10" | 3' 3"  | 1'3"  | 1        |
| Puppet Theater                        | 077-F791 | 3' 6"  | 4' 0"  | 1'6"  | 1        |
| Child-Sized Rocking Chair             | 077-J800 | 1' 2"  | 1' 11" | 1'8"  | 1        |
| <u>Dress-up Unit</u>                  | 077-C705 | 3' 6"  | 3' 5"  | 1' 5" | 1        |
| Straight fillers (not shown)          | 077-F751 | 2.5"   | 1"     | 11.5" | 4        |