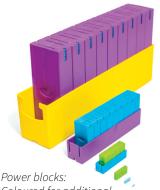

### Digi-Blocks Block-of-1000

The largest holders, they contain ten Blocks-of-100. Includes 1,000 x 1 blocks, 100 x 10 holders, 10 x100 holders, 1 x 1,000 holder.

| 238-0122C | Power   | \$599.99 |
|-----------|---------|----------|
| 238-5180  | Classic | \$599.99 |

# Digi-Blocks Block-of-100

Ten Block-of-100 fill the block-of-1000. Includes 100 x 100 unit blocks, 10 x 10-holders and 1 x 100-holder.

| 238-5170  | Classic                | \$74.99 |
|-----------|------------------------|---------|
| 238-0117C | Power                  | \$74.99 |
| 238-0544  | Clear Holder - Classic | \$77.99 |
| 238-0091C | Clear Holder - Power   | \$77.99 |
|           |                        |         |

Coloured for additional differentiation of value.

uniform colour.