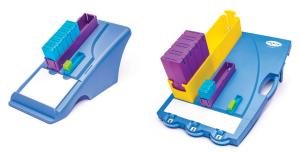

# **Digi-Block Counter**

Inclined place value board - hundreds, tens, ones with selfcorrecting ejector that allows up to 9 blocks in each place. Plus dryerase surface, pen and digit display dials.

| 238-00471 | 2-Place counter, 6-pack  | \$219.99 |
|-----------|--------------------------|----------|
| 238-5437  | 3-place counter - single | \$159.99 |