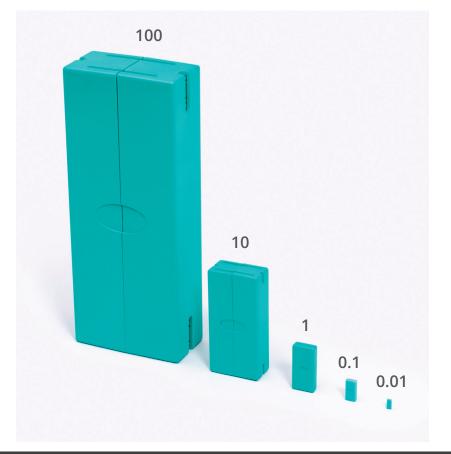

# Digi-Blocks

Digi-Blocks are a proven, teacher-tested, hands on base 10 block learning system for K to Gr. 5+.

Compose and decompose values, the self-correcting "smart box" only closes when there are 10 blocks inside, eliminating recounting or trading. Digi-Blocks instill a profound understanding of number sense fast, elegantly modeling all four arithmetic operations. Digi-Block grows with your students building on previous learning while modeling increasingly sophisticated mathematical topics:place-value, factoring, division, decimals and more.

Digi-Blocks are a proven, teacher-tested, handson base 10 block learning system for K to Gr. 5+.

Compose and decompose values, the self-correcting "smart box" only closes when there are 10 blocks inside, eliminating recounting or trading. Digi-Blocks instill a profound understanding of number sense fast, elegantly modeling all four arithmetic operations. Digi-Block grows with your students building on previous learning while modeling increasingly sophisticated mathematical topics: place-value, factoring, division, decimals and more.