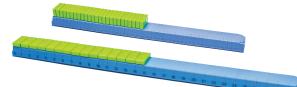

# Number Lines

Rubberized surface practically sticks Digiblocks with end tabs preventing them from falling off. One face with 0-30 (or 0-50), with hash marks on reverse for subitizing.

| 238-0487 | 0 to 30 - set of 6 | \$149.99 |
|----------|--------------------|----------|
| 238-0488 | 0 to 50 - set of 6 | \$149.99 |