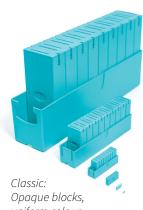

### Digi-Blocks Block-of-1000

The largest holders, they contain ten Blocks-of-100. Includes 1,000 x 1 blocks, 100 x 10 holders, 10 x100 holders, 1 x 1,000 holder.

| 238-0122C | Power   | \$599.99 |
|-----------|---------|----------|
| 238-5180  | Classic | \$599.99 |

# Digi-Blocks Block-of-100

Ten Block-of-100 fill the block-of-1000. Includes 100 x 100 unit blocks, 10 x 10-holders and 1 x 100-holder.

| 238-5170  | Classic                | \$74.99 |
|-----------|------------------------|---------|
| 238-0117C | Power                  | \$74.99 |
| 238-0544  | Clear Holder - Classic | \$77.99 |
| 238-0091C | Clear Holder - Power   | \$77.99 |
|           |                        |         |

Coloured for additional differentiation of value.

uniform colour.