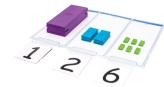

# Digi-Blocks

Digi-Blocks are a proven, teacher-tested, hands on base 10 block learning system for K to Gr. 5+.

Compose and decompose values, the self-correcting "smart box" only closes when there are 10 blocks inside, eliminating recounting or trading. Digi-Blocks instill a profound understanding of number sense fast, elegantly modeling all four arithmetic operations. Digi-Block grows with your students building on previous learning while modeling increasingly sophisticated mathematical topics:place-value, factoring, division, decimals and more.

Digi-Blocks are a proven, teacher-tested, handson base 10 block learning system for K to Gr. 5+.

Compose and decompose values, the self-correcting "smart box" only closes when there are 10 blocks inside, eliminating recounting or trading. Digi-Blocks instill a profound understanding of number sense fast, elegantly modeling all four arithmetic operations. Digi-Block grows with your students building on previous learning while modeling increasingly sophisticated mathematical topics: place-value, factoring, division, decimals and more.