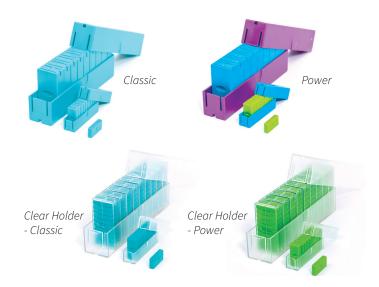

Coloured for additional differentiation of value.

uniform colour.

# Digi-Blocks Block-of-100

Ten Block-of-100 fill the block-of-1000. Includes 100 x 100 unit blocks, 10 x 10-holders and 1 x 100-holder.

| 238-5170  | Classic                | \$74.99 |
|-----------|------------------------|---------|
| 238-0117C | Power                  | \$74.99 |
| 238-0544  | Clear Holder - Classic | \$77.99 |
| 238-0091C | Clear Holder - Power   | \$77.99 |
|           |                        |         |