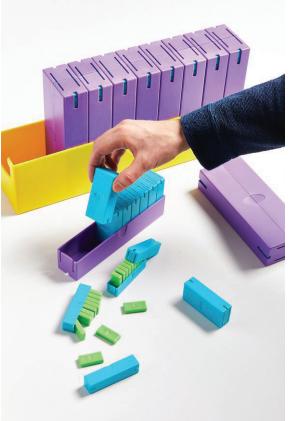

# Digi-Blocks

Digi-Blocks are a proven, teacher-tested, hands on base 10 block learning system for K to Gr. 5+.

Compose and decompose values, the self-correcting "smart box" only closes when there are 10 blocks inside, eliminating recounting or trading. Digi-Blocks instill a profound understanding of number sense fast, elegantly modeling all four arithmetic operations. Digi-Block grows with your students building on previous learning while modeling increasingly sophisticated mathematical topics:place-value, factoring, division, decimals and more.

Digi-Blocks are a proven, teacher-tested, handson base 10 block learning system for K to Gr. 5+.

Compose and decompose values, the self-correcting "smart box" only closes when there are 10 blocks inside, eliminating recounting or trading. Digi-Blocks instill a profound understanding of number sense fast, elegantly modeling all four arithmetic operations. Digi-Block grows with your students building on previous learning while modeling increasingly sophisticated mathematical topics: place-value, factoring, division, decimals and more.

### Digi-Blocks Block-of-1000

The largest holders, they contain ten Blocks-of-100. Includes 1,000 x 1 blocks, 100 x 10 holders, 10 x100 holders, 1 x 1,000 holder.

| 238-0122C | Power   | \$599.99 |
|-----------|---------|----------|
| 238-5180  | Classic | \$599.99 |

# Digi-Blocks Block-of-100

Ten Block-of-100 fill the block-of-1000. Includes 100 x 100 unit blocks, 10 x 10-holders and 1 x 100-holder.

| 238-5170  | Classic                | \$74.99 |
|-----------|------------------------|---------|
| 238-0117C | Power                  | \$74.99 |
| 238-0544  | Clear Holder - Classic | \$77.99 |
| 238-0091C | Clear Holder - Power   | \$77.99 |
|           |                        |         |