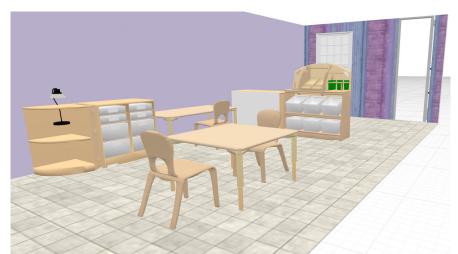

A **Translucent Fixed Shelf** allows for more light into the atelier and to the materials stored on the opposite side, for a light and airy feel in a tight space.

The **Creative Unit's** (in plan but not in photo) detachable **Corners** with plastic cups -- pictured here is the **Tool Corner** -- make it easy to bring out brushes, scissors, crayons etc. as needed.

This **Woodcrest chair** is comfortable for extended periods but is also stackable -- easy to pull out for cooperative play. **MultiTable** legs are quick adjustable without tools. The table is stackable too. Or unscrew the leg to snap and store in the underside for longer storage.

## Click on the product for more details!

| Product name                                    | Width | Height | Depth  | Quantity |
|-------------------------------------------------|-------|--------|--------|----------|
| Translucent Fixed Shelves - 36L x 24H           | 3' 0" | 2' 0"  | 1' 2"  | 1        |
| Creative Unit - 3ft                             | 3' 1" | 3' 4"  | 1' 2"  | 1        |
| Woodcrest Chair - 12\" Seat                     | 1' 2" | 1' 10" | 1' 3"  | 5        |
| Roomscapes Post 24" H                           | 2"    | 2' 0"  | 2"     | 1        |
| Height Adjustable MultiTables - 44L x 22W x 24H | 3' 8" | 1' 5"  | 1' 10" | 1        |
| Height Adjustable MultiTables - 30x30 - 24"H    | 2' 6" | 1' 5"  | 2' 6"  | 1        |
| Round Woodcrest Table - 27"W x 20"H             | 2' 3" | 1' 8"  | 2' 3"  | 1        |
| Tote Shelf 24L x 24H                            | 2' 0" | 2' 0"  | 1' 2"  | 1        |
| Corner Shelf 24H                                | 1' 2" | 2' 0"  | 1' 2"  | 1        |
| Roomscapes Post 24" H                           | 2"    | 2' 0"  | 2"     | 1        |