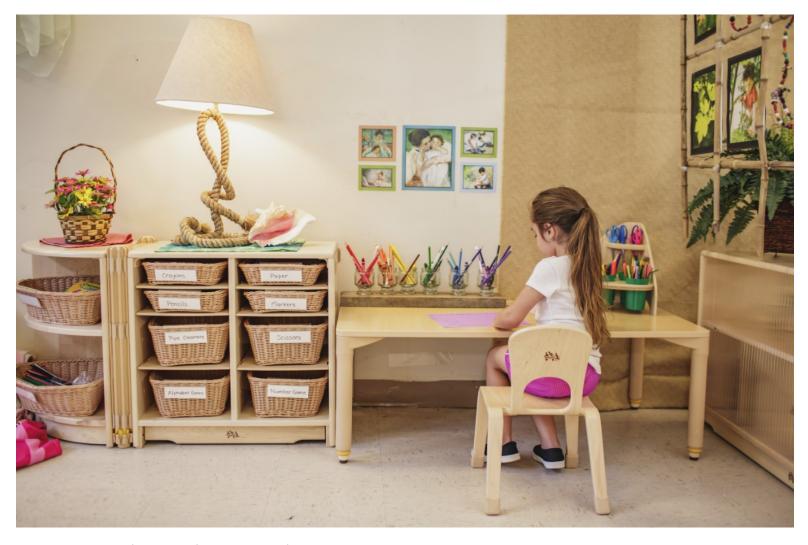

## Kindergarten Art Atelier

Art areas are a favourite for children of all ages. And as they mature, young students can engage in self-regulated, focused work over longer periods. With the **basket totes**, this learning area elects for a natural look without compromising practicality. The unique purpose made label protectors help children keep materials organized and tidying quick and easy.

A **Translucent Fixed Shelf** allows for more light into the atelier and to the materials stored on the opposite side, for a light and airy feel in a tight space.

The **Creative Unit's** (in plan but not in photo) detachable **Corners** with plastic cups -- pictured here is the **Tool Corner** -- make it easy to bring out brushes, scissors, crayons etc. as needed.

This **Woodcrest chair** is comfortable for extended periods but is also stackable -- easy to pull out for cooperative play. **MultiTable** legs are quick adjustable without tools. The table is stackable too. Or unscrew the leg to snap and store in the underside for longer storage.