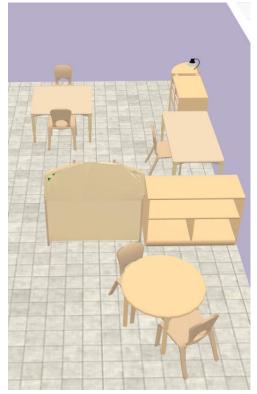

This **Woodcrest chair** is comfortable for extended periods but is also stackable -- easy to pull out for cooperative play. **MultiTable** legs are quick adjustable without tools. The table is stackable too. Or unscrew the leg to snap and store in the underside for longer storage.

## Click on the product for more details!

| Product name                                    | Width | Height | Depth  | Quantity |
|-------------------------------------------------|-------|--------|--------|----------|
| Translucent Fixed Shelves - 36L x 24H           | 3' 0" | 2' 0"  | 1' 2"  | 1        |
| Creative Unit - 3ft                             | 3' 1" | 3' 4"  | 1' 2"  | 1        |
| Woodcrest Chair - 12\" Seat                     | 1' 2" | 1' 10" | 1' 3"  | 5        |
| Roomscapes Post 24" H                           | 2"    | 2' 0"  | 2"     | 1        |
| Height Adjustable MultiTables - 44L x 22W x 24H | 3' 8" | 1' 5"  | 1' 10" | 1        |
| Height Adjustable MultiTables - 30x30 - 24"H    | 2' 6" | 1' 5"  | 2' 6"  | 1        |
| Round Woodcrest Table - 27"W x 20"H             | 2' 3" | 1' 8"  | 2' 3"  | 1        |
| Tote Shelf 24L x 24H                            | 2' 0" | 2' 0"  | 1' 2"  | 1        |
| Corner Shelf 24H                                | 1' 2" | 2' 0"  | 1' 2"  | 1        |
| Roomscapes Post 24" H                           | 2"    | 2' 0"  | 2"     | 1        |