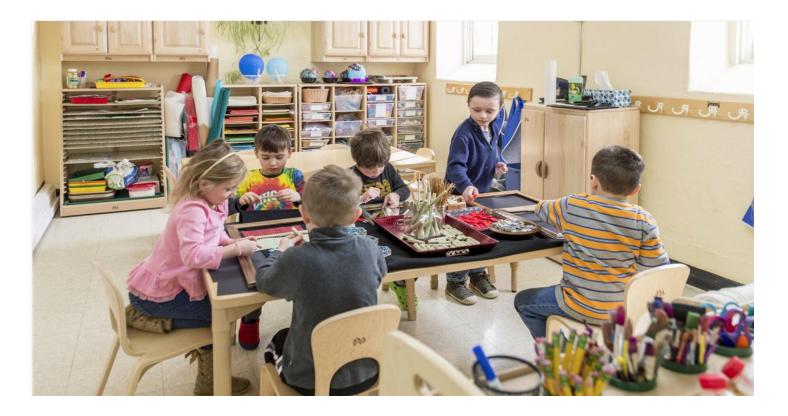

## Creative Arts Kindergarten

This Creative Arts area fosters expression, while making cleanup efficient and easy for children developing personal responsibility.

**Supply Unit** organizes art supplies with clearly labeled, durable totes so that children can select their own materials. Features plenty of totes to keep supplies organized. The **Drying rack** features an open back, castors and removable drip tray for efficient easy cleaning.

**The Help Yourself Trolley** is all in one portable art centre with sturdy 3" locking casters to bring materials to children when needed, with a range of slanted slots for paper and even rolls. A variety of totes and cups hold craft materials with a dowel for ribbon and tape.

This Large **Activity Classroom Table** is perfect for group setting. This solid heavy-weight table with easy to clean surface supports daily classroom activities such as mealtimes, art, or science.

Ergonomically designed to support good posture, **Woodcrest Chairs** one piece construction and wide build make them sturdy and tip-resistant. Durable chair tips reduce noise and won't mark the floor.