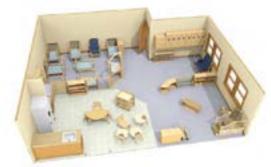

## Plan in 3D with LKG

IMAGINING A LEARNING AREA? OPENING A NEW CHILDCARE ROOM?

Visualize a quality learning environment with our **NEW** Room Planner

Envision a learning area that nurtures, educates and adapts, for generations of children. Contact us to create your 3D floor plan with Community Playthings furniture.

Or visit our Projects page for more information and inspiration.

Opening a new classroom or enhancing an existing care space can get a little overwhelming. LKG can help with the expertise and service you need to realize an inspiring learning environment.