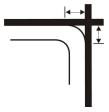

## **HOW TO MEASURE CORNER RADIUS**

Measure from the extended corner (i.e where the sides would meet if the spa were square) to where the spa touches your straight edge.