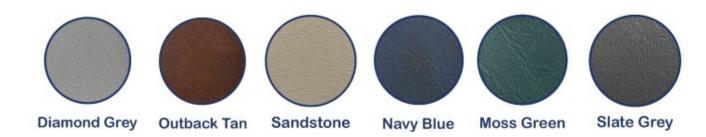

## Measuring Sheet - Square / Rectangle with rounded corners

| Name:                                                                                                       | Email:                                                                    |
|-------------------------------------------------------------------------------------------------------------|---------------------------------------------------------------------------|
| Phone:                                                                                                      |                                                                           |
| Address:                                                                                                    |                                                                           |
| About your spa:                                                                                             |                                                                           |
| A:mm                                                                                                        | A                                                                         |
| B:mm                                                                                                        |                                                                           |
| C: Radius:mm (see over                                                                                      | for instructions)                                                         |
| Skirt:mm                                                                                                    |                                                                           |
| Standard skirt length is 120mm (if y                                                                        |                                                                           |
| additional charges will apply)                                                                              | Č                                                                         |
| Colour: (see n                                                                                              | ext page)                                                                 |
| Spa Make (if known):                                                                                        |                                                                           |
| Spa Model (if known):                                                                                       |                                                                           |
| What style of cover would you like                                                                          | e? (please circle) Contour Performer                                      |
| The Contour cover is suited to norm The Performer cover gives you a littl weight placed on it accidentally. | al suburban life.<br>le extra security if the cover does happen to have a |
|                                                                                                             |                                                                           |
| Do you have control buttons on t                                                                            | he top lip of your spa?                                                   |
| No or Raised less then 25mm                                                                                 | Yes Raised more then 25mm                                                 |