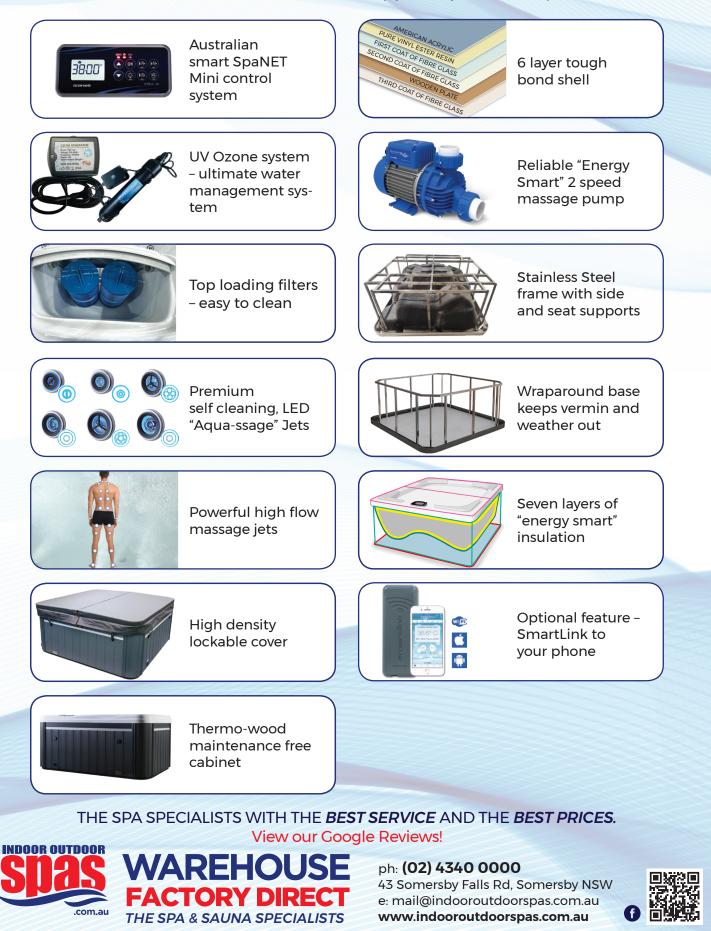

### FEATURES

| Long-lasting stainless steel frame             | •        |
|------------------------------------------------|----------|
| Maintenance free cabinet                       | •        |
| Stainless steel massage jets                   | 40       |
| Aus SpaNET controllers. Lower spa running cost | •        |
| USA Lucite <sup>®</sup> acrylic                | •        |
| Aus two speed pump                             | 3hp      |
| Backlit fountains                              | •        |
| Underwater light                               | •        |
| Water level LED lights                         | •        |
| Cabinet lights                                 | •        |
| Ozonator                                       | •        |
| UV sanitising water management system          | •        |
| Head rest                                      | 2        |
| Drainage                                       | •        |
| Suctions                                       | •        |
| Deluxe hard cover key lockable                 | •        |
| Cabinet and shell insulation                   | •        |
| Low maintenance filters                        | 2        |
| Water diverter                                 | 1        |
| Air controller                                 | 1        |
| Fountain controller                            | 1        |
| Aquatic AV speakers                            | •        |
| Bluetooth music stereo                         | •        |
| Phone app/SmartLink                            | optional |

# Superior spa technology and features

We're committed to standing behind our products and providing the best service to our customers. With over 40 years experience, using the latest technology, **high quality parts manufactured for Australian UV conditions**, we will help you find your ultimate spa.