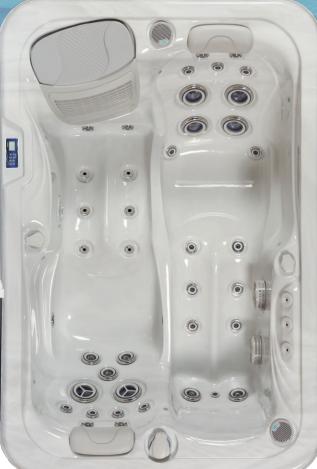

## 105**690** 2 PERSON

Your place to relax... **every** day.

Turn any space into a private oasis with our **IOS690.** The perfect sized spa for a patio or small space. Stretch out in the lounge seats and simply enjoy with 40 massage jets positioned to help you achieve maximum relaxation.

### FEATURES

| Long-lasting stainless steel frame             | •        |
|------------------------------------------------|----------|
| Maintenance free cabinet                       | •        |
| Stainless steel massage jets                   | 40       |
| Aus SpaNET controllers. Lower spa running cost | •        |
| USA Lucite <sup>®</sup> acrylic                | •        |
| Aus two speed pump                             | 3hp      |
| Backlit fountains                              | •        |
| Underwater light                               | •        |
| Water level LED lights                         | •        |
| Cabinet lights                                 | •        |
| Ozonator                                       | •        |
| UV sanitising water management system          | •        |
| Head rest                                      | 2        |
| Drainage                                       | •        |
| Suctions                                       | •        |
| Deluxe hard cover key lockable                 | •        |
| Cabinet and shell insulation                   | •        |
| Low maintenance filters                        | 2        |
| Water diverter                                 | 1        |
| Air controller                                 | 1        |
| Fountain controller                            | 1        |
| Aquatic AV speakers                            | •        |
| Bluetooth music stereo                         | •        |
| Phone app/SmartLink                            | optional |