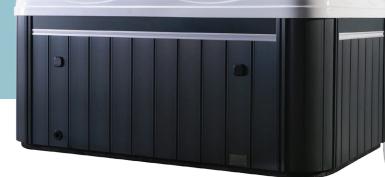

## 105**690** 2 PERSON

Your place to relax... **every** day.

Turn any space into a private oasis with our **IOS690.** The perfect sized spa for a patio or small space. Stretch out in the lounge seats and simply enjoy with 40 massage jets positioned to help you achieve maximum relaxation.

### FEATURES

| Long-lasting stainless steel frame             | •        |
|------------------------------------------------|----------|
| Maintenance free cabinet                       | •        |
| Stainless steel massage jets                   | 40       |
| Aus SpaNET controllers. Lower spa running cost | •        |
| USA Lucite <sup>®</sup> acrylic                | •        |
| Aus two speed pump                             | 3hp      |
| Backlit fountains                              | •        |
| Underwater light                               | •        |
| Water level LED lights                         | •        |
| Cabinet lights                                 | •        |
| Ozonator                                       | •        |
| UV sanitising water management system          | •        |
| Head rest                                      | 2        |
| Drainage                                       | •        |
| Suctions                                       | •        |
| Deluxe hard cover key lockable                 | •        |
| Cabinet and shell insulation                   | •        |
| Low maintenance filters                        | 2        |
| Water diverter                                 | 1        |
| Air controller                                 | 1        |
| Fountain controller                            | 1        |
| Aquatic AV speakers                            | •        |
| Bluetooth music stereo                         | •        |
| Phone app/SmartLink                            | optional |